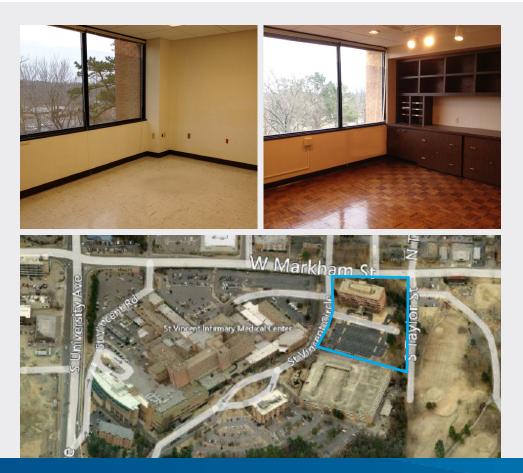

### Offering

Sale Price: \$125,000 Suite Size: 4,340 SF Suite Location: 3rd Floor

#### Information & Amenities

- Medical Suite situated in the Blandford Building on the St. Vincent's Medical Center Campus
- > Suite offers waiting room with reception area, 5 exam rooms with 2 offices
- > Blandford Building is a 5-story, 68,096 SF building, built in 1988
- > Provides a total of 60 spaces in the 13, 832 basement parking in addition to surface parking