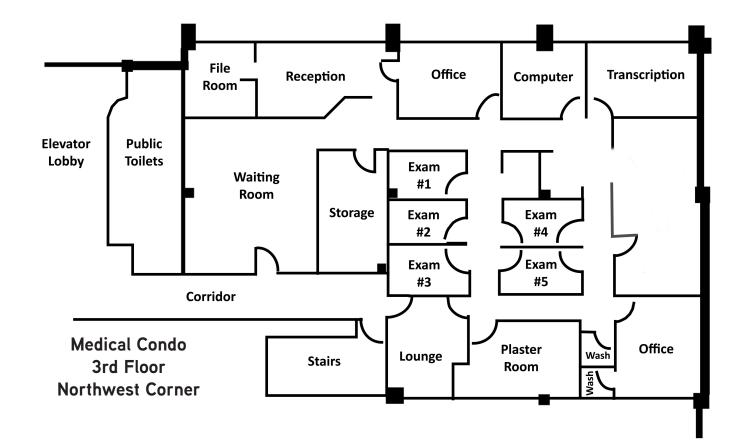

#### Information & Amenities

- Medical Suite situated in the Blandford Building on the St. Vincent's Medical Center Campus
- > Suite offers waiting room with reception area, 5 exam rooms with 2 offices
- > Blandford Building is a 5-story, 68,096 SF building, built in 1988
- > Provides a total of 60 spaces in the 13, 832 basement parking in addition to surface parking