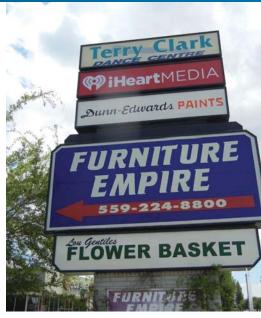

## Property Profile

> Size: 2,100 SF ("Currently BJ's Kountry Kitchen")

Zoning: CMX, City of Fresno

> Customer Traffic: Approximately 100,000 cars per day - Intersection

Co-Tenants: Lou Gentile Flower Basket, Terry Clark

School of Dance, Clear Channel Communications,

Dunn Edwards Paint, Furniture Empire

| ) | Customer | Demographics: | <u>Population</u> | Avg. HH Income | Daytime Pop. |
|---|----------|---------------|-------------------|----------------|--------------|
|   |          | 1 Mile        | 14 738            | \$61 544       | 8 774        |