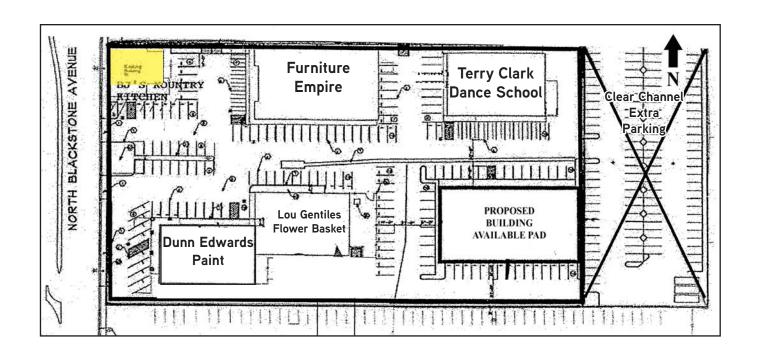

## Property Profile

> Size: 2,100 SF ("Currently BJ's Kountry Kitchen")

Zoning: CMX, City of Fresno

> Customer Traffic: Approximately 100,000 cars per day - Intersection

Co-Tenants: Lou Gentile Flower Basket, Terry Clark

School of Dance, Clear Channel Communications,

Dunn Edwards Paint, Furniture Empire

| ) | Customer | Demographics: | <u>Population</u> | Avg. HH Income | Daytime Pop. |
|---|----------|---------------|-------------------|----------------|--------------|
|   |          | 1 Mile        | 14 738            | \$61 544       | 8 774        |