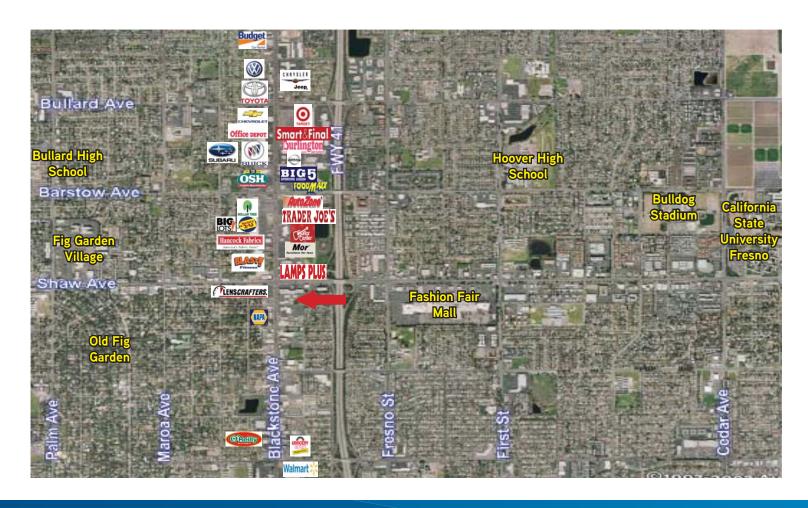

## Property Profile

> Size: 2,100 SF ("Currently BJ's Kountry Kitchen")

Zoning: CMX, City of Fresno

> Customer Traffic: Approximately 100,000 cars per day - Intersection

Co-Tenants: Lou Gentile Flower Basket, Terry Clark

School of Dance, Clear Channel Communications,

Dunn Edwards Paint, Furniture Empire

| ) | Customer | Demographics: | <u>Population</u> | Avg. HH Income | Daytime Pop. |
|---|----------|---------------|-------------------|----------------|--------------|
|   |          | 1 Mile        | 14 738            | \$61 544       | 8 774        |

> Asking Rent: \$2.10 PSF, NNN

- > Strong Breakfast, Lunch, Dinner Demographics.
- > Blackstone Avenue Retail Corridor.
- > Near Shaw Avenue Professional Office Corridor.
- > Prominent Pylon Signage.
- Includes Equipment, ADA Restrooms, New HVAC, Etc.
- Available January 1, 2018

## 4944 N. Blackstone Avenue, Fresno, CA