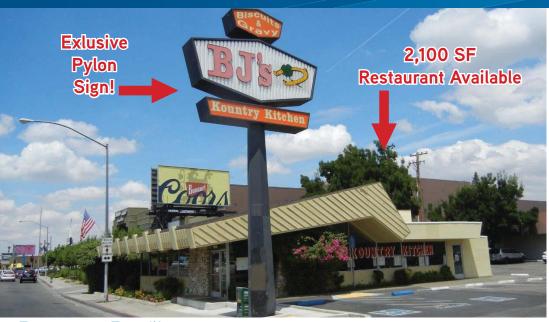

#### FOR LEASE > RESTAURANT BUILDING

# 4944 N. Blackstone Ave.

FRESNO, CALIFORNIA

## Property Profile

> Size: 2,100 SF ("Currently BJ's Kountry Kitchen")

Zoning: CMX, City of Fresno

> Customer Traffic: Approximately 100,000 cars per day - Intersection

Co-Tenants: Lou Gentile Flower Basket, Terry Clark

> Asking Rent: \$2.10 PSF, NNN

- > Strong Breakfast, Lunch, Dinner Demographics.
- > Blackstone Avenue Retail Corridor.
- > Near Shaw Avenue Professional Office Corridor.
- > Prominent Pylon Signage.
- Includes Equipment, ADA Restrooms, New HVAC, Etc.
- Available January 1, 2018