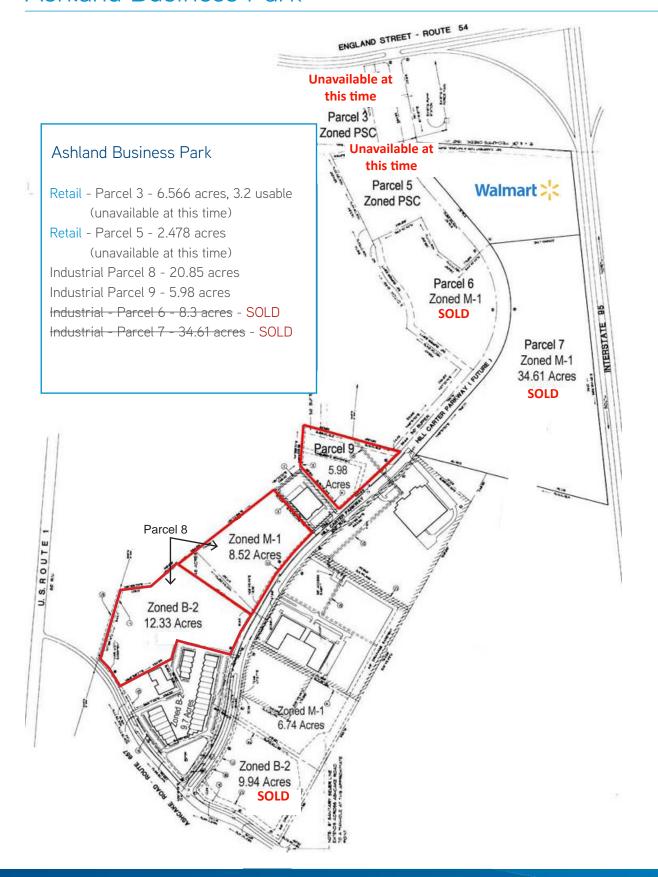

## **Property Features**

- > Located at the southwest quadrant of Route 54 and I-95
- > Zoned M-1c (Limited Industrial Conditional) and PSCc (Planned Shopping Center District Conditional)
- > Public water and sewer, natural gas
- > Wooded, generally on grade
- > Road frontage on Junction Drive & Hill Carter Parkway with access to Route 54 at a signalized intersection
- > Parcels 9 (5.98 acres) and Parcel 8 (20.85 acres) Sale Price: \$75,000/acre
- > Parcels 3 and 5 are unavailable at this time

## Ashland Business Park