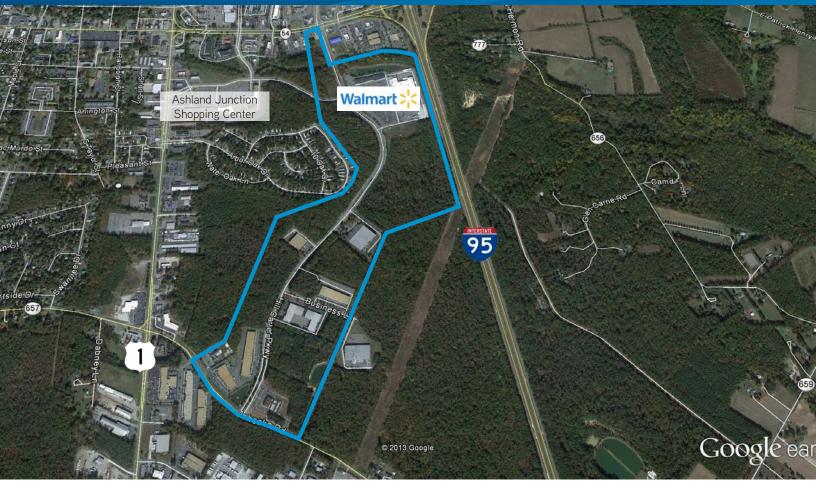

## Ashland Business Park

HILL CARTER PARKWAY | ASHLAND, VA 23005

> This well-maintained, master planned park offers sites of various sizes adjoining and across from the Ashland Walmart. Hill Carter Parkway has connections to Ashland Junction Shopping Center, Route 54, Route 1 and Ashcake Road.

## **Property Features**

- > Located at the southwest quadrant of Route 54 and I-95
- > Zoned M-1c (Limited Industrial Conditional) and PSCc (Planned Shopping Center District Conditional)
- > Public water and sewer, natural gas
- > Wooded, generally on grade
- > Road frontage on Junction Drive & Hill Carter Parkway with access to Route 54 at a signalized intersection
- > Parcels 9 (5.98 acres) and Parcel 8 (20.85 acres) Sale Price: \$75,000/acre
- > Parcels 3 and 5 are unavailable at this time