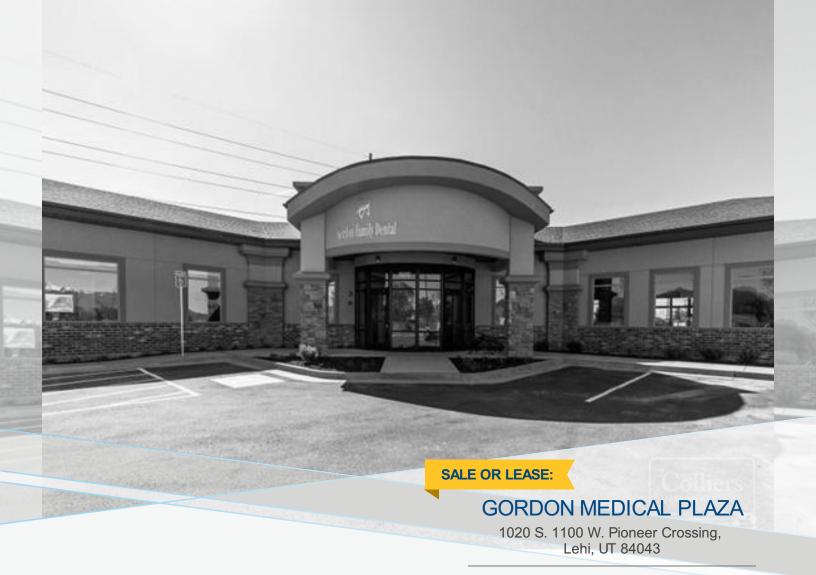

## FEATURES AND AMENITIES

Located at Gordon's Professional Plaza on Pioneer Crossing and 1100 West in Lehi. It is on fantastic corner lot at a major intersection on the busy Pioneer Crossing Highway. The lighted interchange makes access easy & convenient. Phase two is ready for development and is an amazing opportunity for your business! The 5,000 sf building lot is for sale. If not bough...