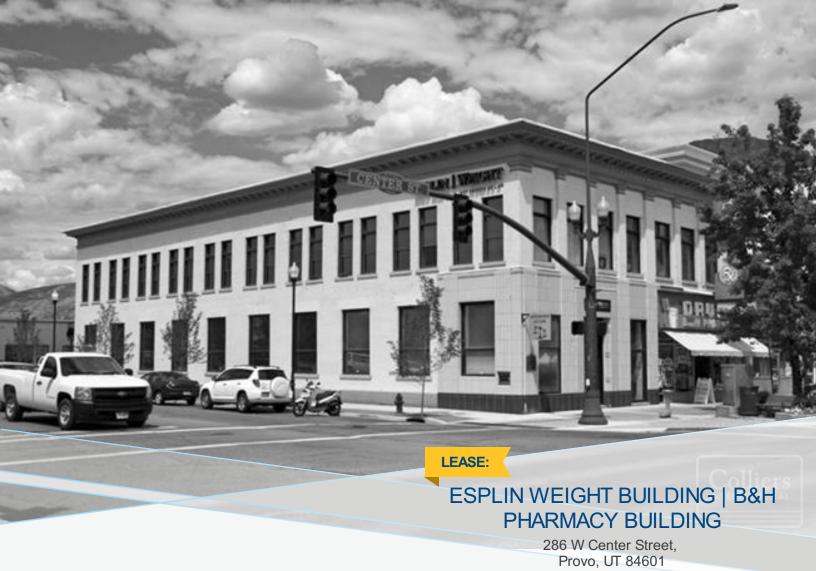

- Historical Building on Center Street in downtown Provo
- Class A finishes.
- Quiet building next to great restaurants.
- Easy walking distance to courthouse and city offices.
- Offices have access to large conference room.
- Offices on second floor. No elevator.