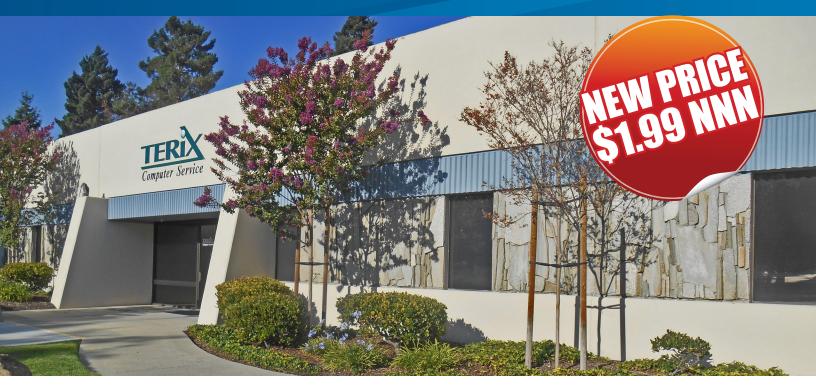

## ±14,087 RSF Available

388 OAKMEAD PARKWAY, SUNNYVALE, CALIFORNIA

## **Property Amenities**

- ±14,087 Square Feet
- 80% dropped ceiling and wet bar
- Nice office space with extensive glassline
- · Card key access throughout office
- 14 private offices
- Secured lobby
- Dedicated lab
- Warehouse space
- Kitchen / break room
- Central location near Highway 101 and Central Expressway
- 4/1,000 parking
- Close to amenities Santa Clara Marketplace
- Floor plan on reverse