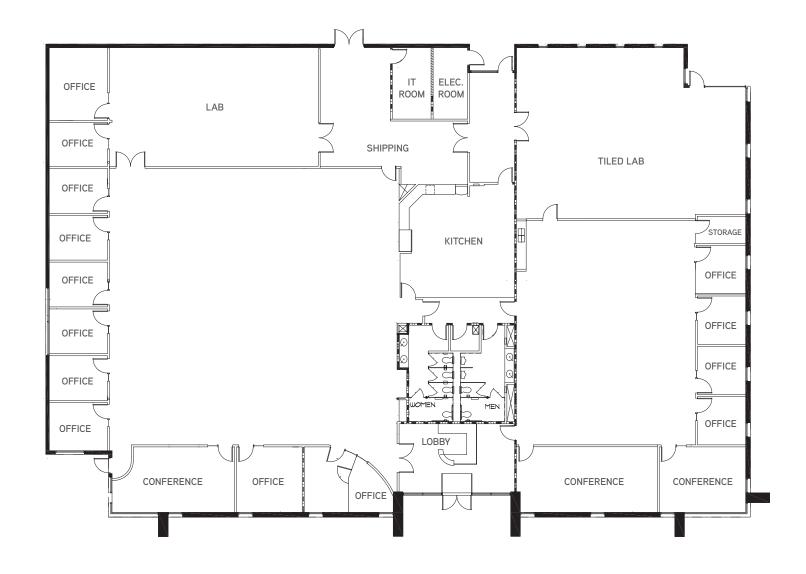

## **Property Amenities**

- ±14,087 Square Feet
- 80% dropped ceiling and wet bar
- Nice office space with extensive glassline
- · Card key access throughout office
- 14 private offices
- Secured lobby
- Dedicated lab
- Warehouse space
- Kitchen / break room
- Central location near Highway 101 and Central Expressway
- 4/1,000 parking
- Close to amenities Santa Clara Marketplace
- Floor plan on reverse