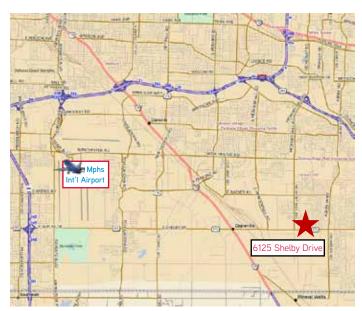

Located in the dominant Southeast submarket just east of the Hickory Hill Rd. & E. Shelby Dr. intersection.