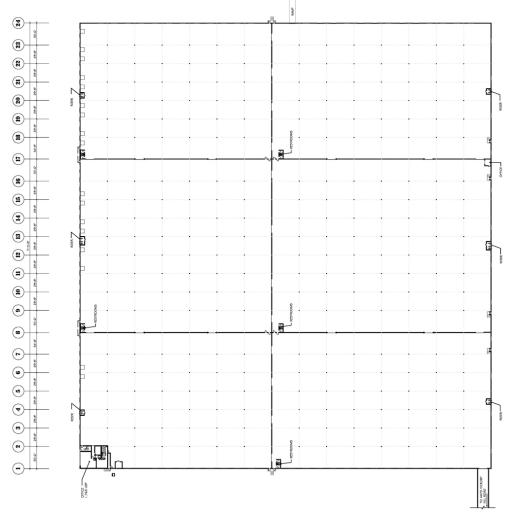

#### **BUILDING PLAN**

#### **Building Amenities**

- > 471,744 SF total building
- > 1,763 SF existing office area
- > 20' clear height
- 15 dock-high doors w/seals;29 dock-high doors w/seals & pit-levelers
- > 12 rail doors
- Concrete tilt-up construction
- > T-5 lighting & skylights
- > 69 trailer parking spaces
- > Ample auto parking spaces
- > Within minutes to the BNSF intermodal yard, Memphis International Airport, FedEx and UPS hubs