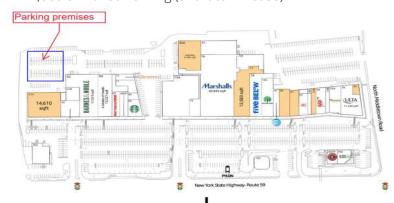

## Warehouse availability

- 12,000 SF
- · Loading door
- · Ceiling 15' clear
- · Parking availability
- 24,000 SF Paved Parking (short term lease)

Contact us: **Robert Lella NYS licensed Re Broker** +1 914 439 4597 Robert.lella@colliers.com