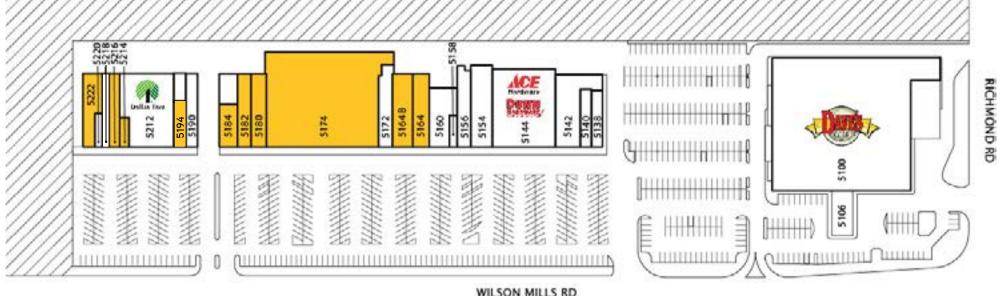

## HILLTOP PLAZA SITE PLAN

**COLLIERS INTERNATIONAL** 

200 Public Square, Suite 1200 Cleveland, OH 44114 216 239 5060 www.collier.com/ohio

### **TENANT ROSTER**

| #5222 | Available: | 5,452 SF |
|-------|------------|----------|
|-------|------------|----------|

#5220 Nail Expo #5218 H&R Block

#5216 Available: 2,000 SF #5214 Available: 752 SF

#5212 Dollar Tree

#5194 Available: 2,530 SF

#5190 T-Mobile

#5184 Available: 2,194 SF

#5182 Available: 2,481 SF

#5180 Available: 3,794 SF

#5174 Available: 30,685 SF

#5172 Sherwin Williams

#5164B Available: 3,929 SF

#5164 Available: 3,929 SF #5160 Headlines by De'Franco

#5158 Cricket Wireless

#5156 Taj Indian Palace Restaurant

#5154 U.S. Bank

#5144 Dunn Hardware

#5142 Sprint

#5140 Pizza Hut

#5138 Fedex Office

#5100 Dave's Supermarket

#5106 Cleveland Surgical

CHRIS SEELIG CCIM +1 216 239 5073 chris.seelig@colliers.com