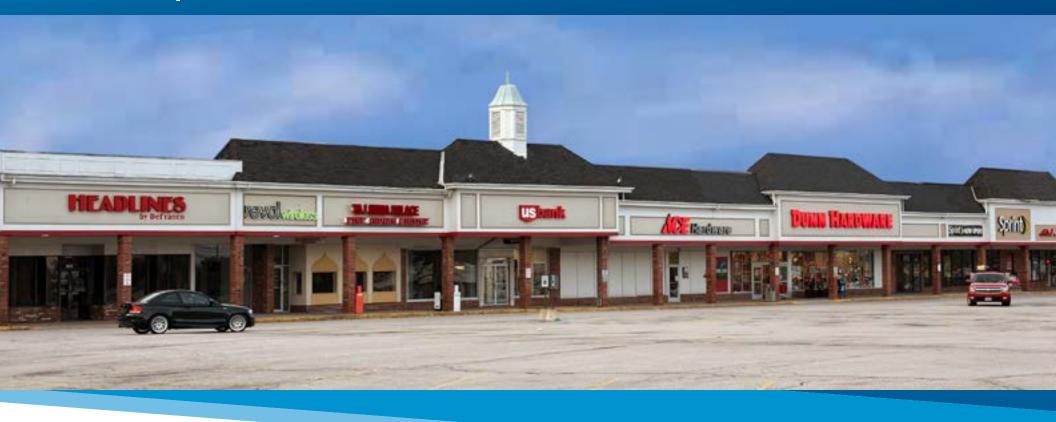

## HILLTOP PLAZA

5100-5222 Wilson Mills Road | Richmond Heights, OH 44143

## **Property Highlights**

- > ± 175,000 SF grocery anchored shopping center
- > Located at the intersection of Wilson Mills & Richmond Roads
- > Junior anchor and small shop spaces available for lease
- > Sizes ranging from ± 752 SF to ± 30,685 SF
- > Strong income levels and population density
- > Traffic Count: 34,155 VPD Wilson Mills Road & Richmond Road