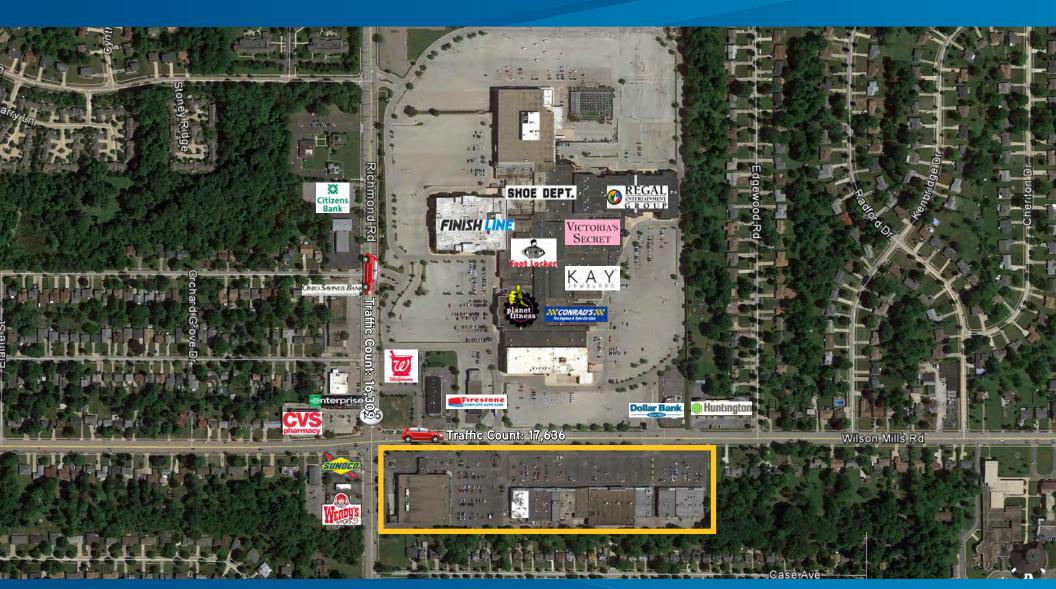

### **Property Highlights**

- $> \pm$  175,000 SF grocery anchored shopping center
- > Located at the intersection of Wilson Mills & Richmond Roads
- ightarrow Junior anchor and small shop spaces available for lease

- $\rightarrow$  Sizes ranging from <u>+</u> 2,000 SF to <u>+</u> 30,685 SF
- > Strong income levels and population density
- > Traffic Count: 34,155 VDP Wilson Mills Road & Richmond Road

CHRIS SEELIG CCIM +1 216 239 5073 chris.seelig@colliers.com MICHAEL WEISS +1 216 239 5111 michael.weiss@colliers.com