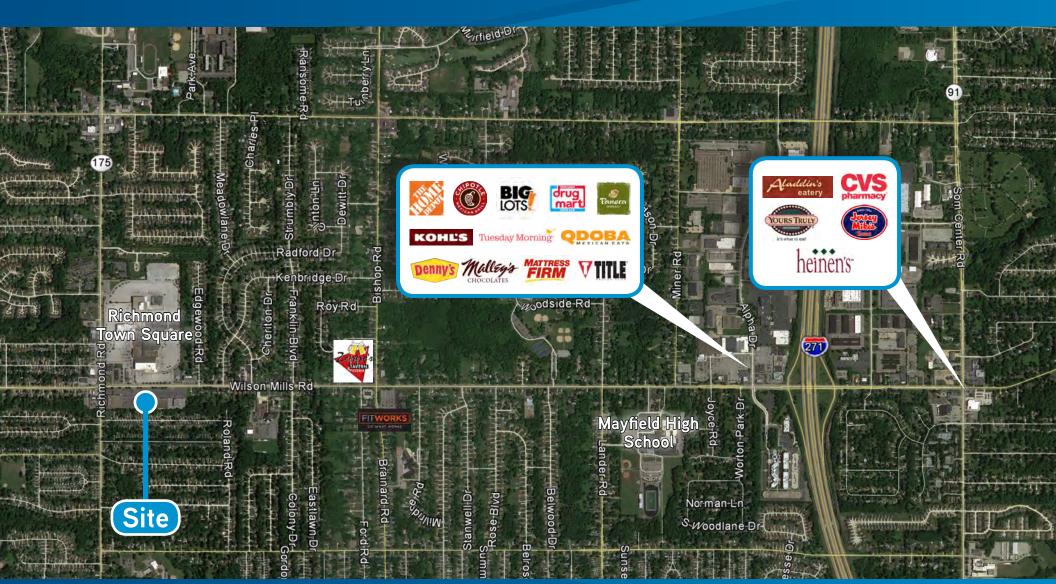

### **Property Highlights**

- $> \pm$  175,000 SF grocery anchored shopping center
- > Located at the intersection of Wilson Mills & Richmond Roads
- ightarrow Junior anchor and small shop spaces available for lease

- $\rightarrow$  Sizes ranging from <u>+</u> 2,000 SF to <u>+</u> 30,685 SF
- > Strong income levels and population density
- > Traffic Count: 34,155 VDP Wilson Mills Road & Richmond Road

CHRIS SEELIG CCIM +1 216 239 5073 chris.seelig@colliers.com MICHAEL WEISS +1 216 239 5111 michael.weiss@colliers.com