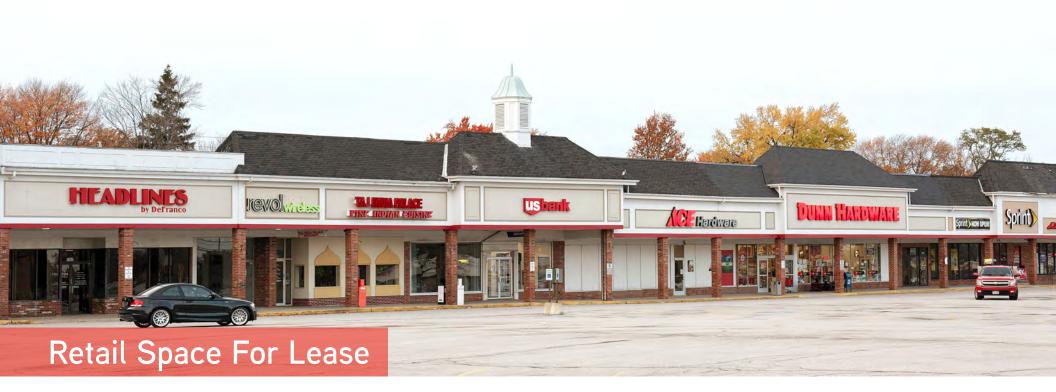

## HILLTOP PLAZA 5100-5222 Wilson Mills Road | Richmond Heights, OH 44143

### **Property Highlights**

- $> \pm$  175,000 SF grocery anchored shopping center
- > Located at the intersection of Wilson Mills & Richmond Roads
- ightarrow Junior anchor and small shop spaces available for lease

- $\rightarrow$  Sizes ranging from <u>+</u> 2,000 SF to <u>+</u> 30,685 SF
- > Strong income levels and population density
- > Traffic Count: 34,155 VDP Wilson Mills Road & Richmond Road

CHRIS SEELIG CCIM +1 216 239 5073 chris.seelig@colliers.com MICHAEL WEISS +1 216 239 5111 michael.weiss@colliers.com