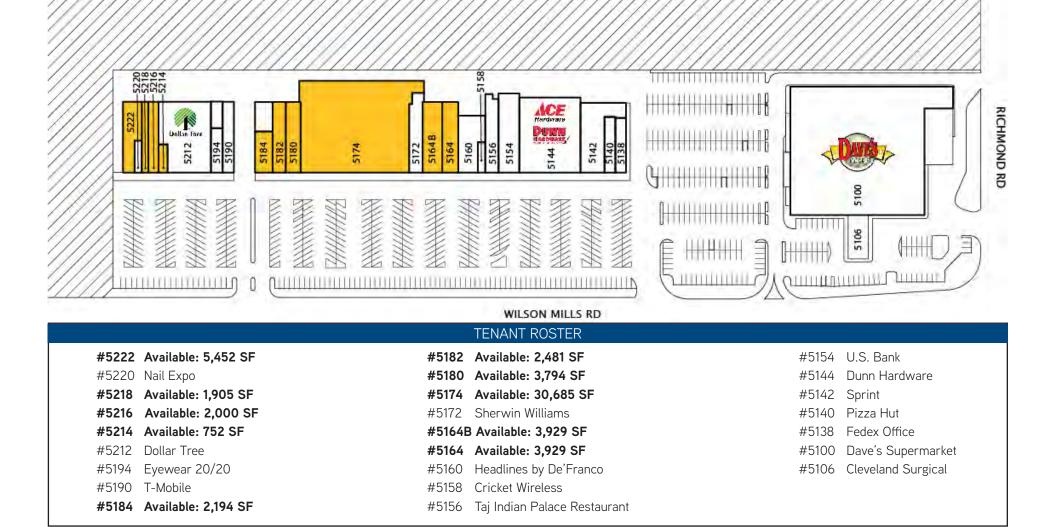

### **Property Highlights**

- $> \pm$  175,000 SF grocery anchored shopping center
- > Located at the intersection of Wilson Mills & Richmond Roads
- ightarrow Junior anchor and small shop spaces available for lease

- $\rightarrow$  Sizes ranging from <u>+</u> 2,000 SF to <u>+</u> 30,685 SF
- > Strong income levels and population density
- > Traffic Count: 34,155 VDP Wilson Mills Road & Richmond Road

CHRIS SEELIG CCIM +1 216 239 5073 chris.seelig@colliers.com MICHAEL WEISS +1 216 239 5111 michael.weiss@colliers.com