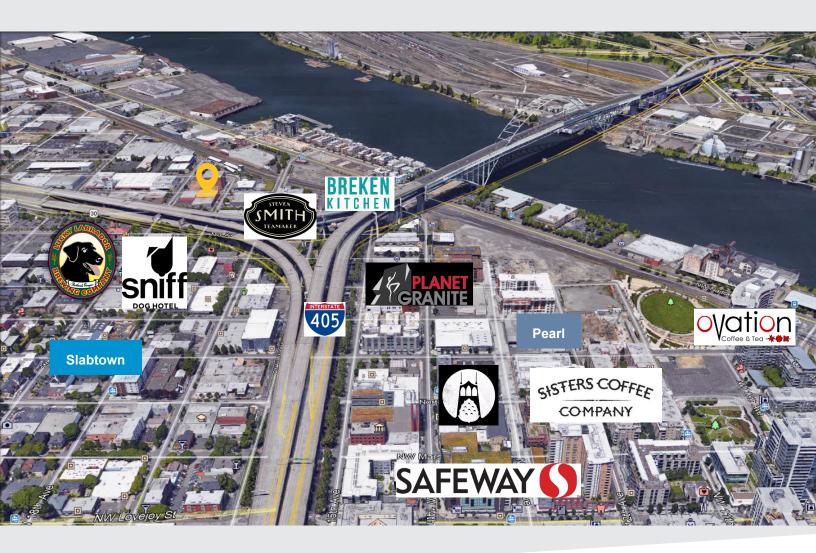

## Creative Space at Upshur Lofts

Located on the edge of Slabtown, Upshur Lofts offers convenient access to 405, the CBD, and the Pearl District. The building features original wood plank floors, exposed beam and bricks, and 14' high ceilings.

# Welcome to Slabtown