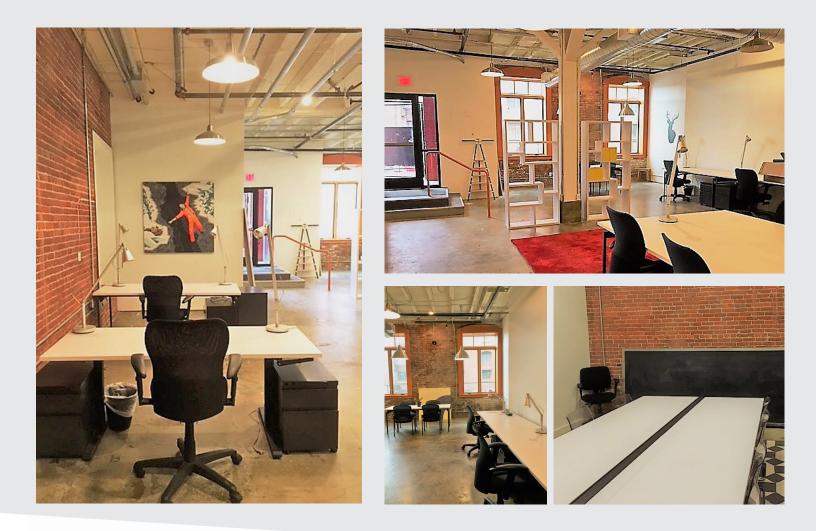

## Creative Space at Upshur Lofts

Located on the edge of Slabtown, Upshur Lofts offers convenient access to 405, the CBD, and the Pearl District. The building features original wood plank floors, exposed beam and bricks, and 14' high ceilings.

The best part? The space comes with furniture.

**Colliers International** 851 SW 6th Avenue | Suite 1200 Portland, OR 97204 P: +1 503 223 3123

Accelerating success

### Property Highlights

- Creative loft space
- 2,570 RSF
- Ground floor suite with private entrance
- Oversized kitchen
- Large conference room with barn door entry