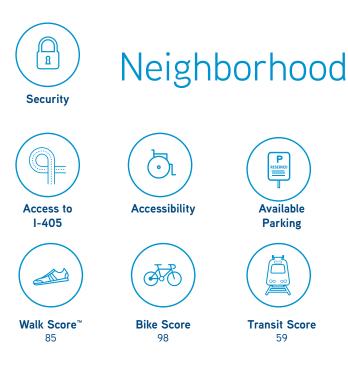

## Creative Space at Upshur Lofts

Located on the edge of Slabtown, Upshur Lofts offers convenient access to 405, the CBD, and the Pearl District. The building features original wood plank floors, exposed beam and bricks, and 14' high ceilings.