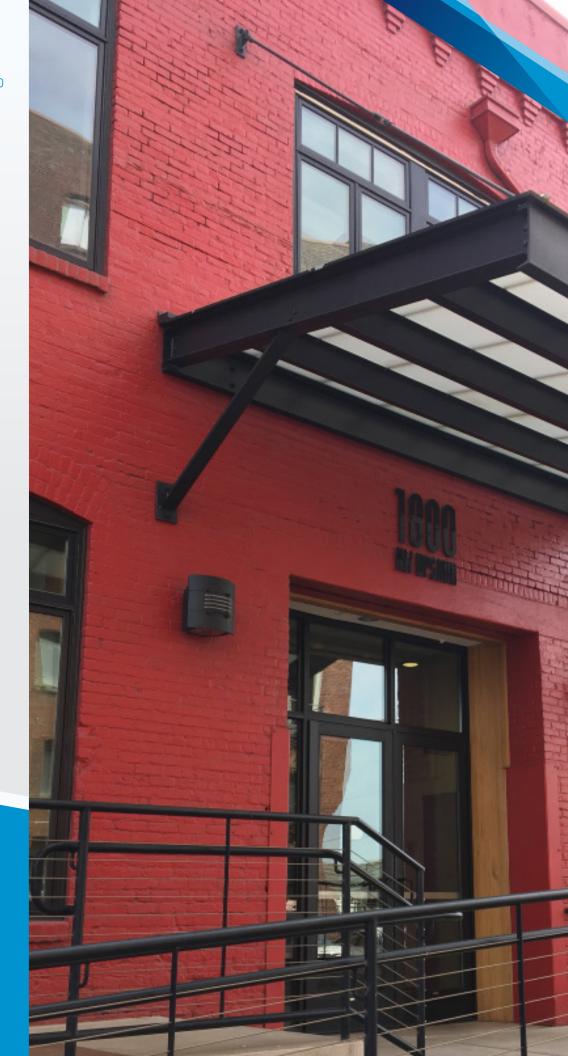

## Creative Space at Upshur Lofts

Located on the edge of Slabtown, Upshur Lofts offers convenient access to 405, the CBD, and the Pearl District. The building features original wood plank floors, exposed beam and bricks, and 14' high ceilings.

#### FOR LEASE 1800 NW UPSHUR ST | PORTLAND