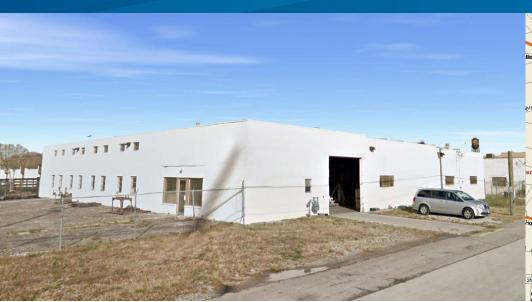

#### 50 Bellevue Ave > Industrial Space

Office/warehouse facility located on the south side of Columbus. Visibility and immediate access to SR-104.

| Building Type:      | 12,600 SF office/warehouse facility |
|---------------------|-------------------------------------|
| Available:          | 12,600 SF                           |
| Lease Rate:         | \$3.75/SF NNN                       |
| Estimated Operating | \$0.67/SF (taxes & insurance)       |
| Expenses:           |                                     |

## **Building Amenities**

- > Easy access to SR-104
- > 12' clear ceiling height
- > 1,500 +/- SF of office
- > 2 Drive-in doors (12'x12' and 10'x10')
- > 225 amp electric panel