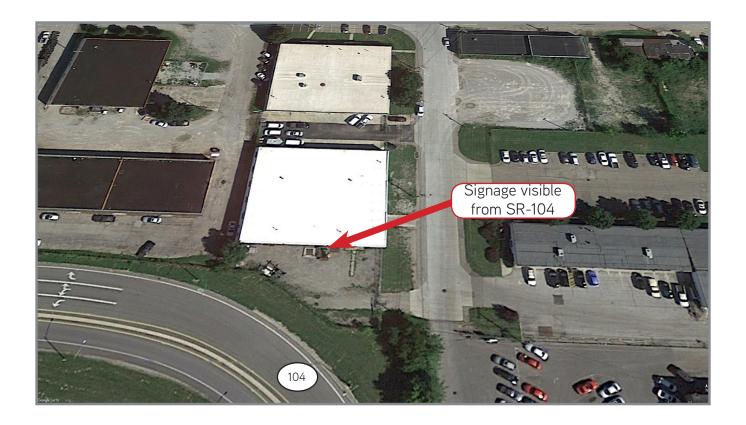

#### 50 Bellevue Ave > Industrial Space

Office/warehouse facility located on the south side of Columbus. Visibility and immediate access to SR-104.

| Building Type:      | 12,600 SF office/warehouse facility |
|---------------------|-------------------------------------|
| Available:          | 12,600 SF                           |
| Lease Rate:         | \$3.75/SF NNN                       |
| Estimated Operating | \$0.67/SF (taxes & insurance)       |
| Expenses:           |                                     |

## **Building Amenities**

- > Easy access to SR-104
- > 12' clear ceiling height
- > 1,500 +/- SF of office
- > 2 Drive-in doors (12'x12' and 10'x10')
- > 225 amp electric panel