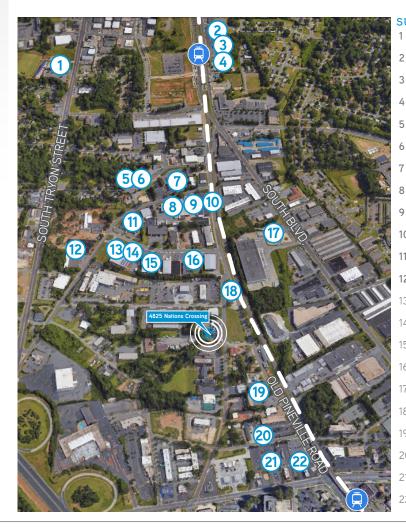

### SURROUNDING NEIGHBORS

| ST | A | Х |  |
|----|---|---|--|
|    |   |   |  |

1

- 2 Hungry Howie's
  - Lifetime Fitness
- Pure Body Fitness 4
- 5 Crossfit Mecklenburg
- 6 Doc Porter's Distillery
- 7 CBi

14

- 8 SentryOne
- 9 Victory Brewing Company
- 10 Atrisanal Brewing Ventures
- 11 Queen Park Social
- 12 Olde Mecklenburg Brewery
- 13 Great Wagon Road Distilling
  - The Broken Spoke
- 15 Sugar Creek Brewing
- 16 GoodRoad Ciderworks
- 17 Dogs All Day
- 18 Bare Foot Archery
- 19 Old Pineville Premium Pug
- 20 Tryon House
- 21 Carolina Prime
- 22 McKoy's Smokehouse