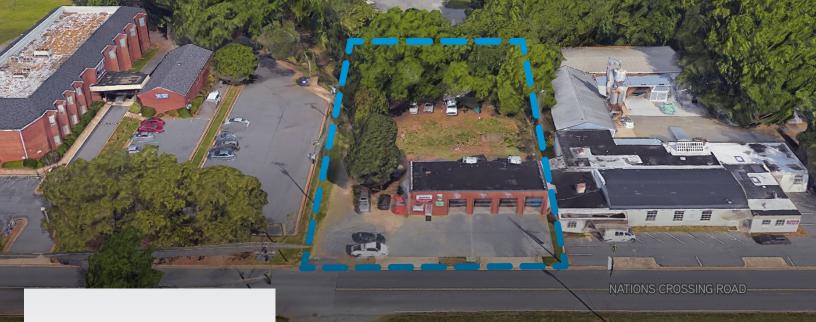

## **SPECIFICATIONS**

| Square Feet   | ±2,272             |
|---------------|--------------------|
| Total Acreage | ±0.417 Acres       |
| Zoning        | I-2 Industrial     |
| Tax Parcel    | 14903405           |
| Construction  | Masonry with Brick |
| Parking       | Ample              |
| Price         | Call for Details   |