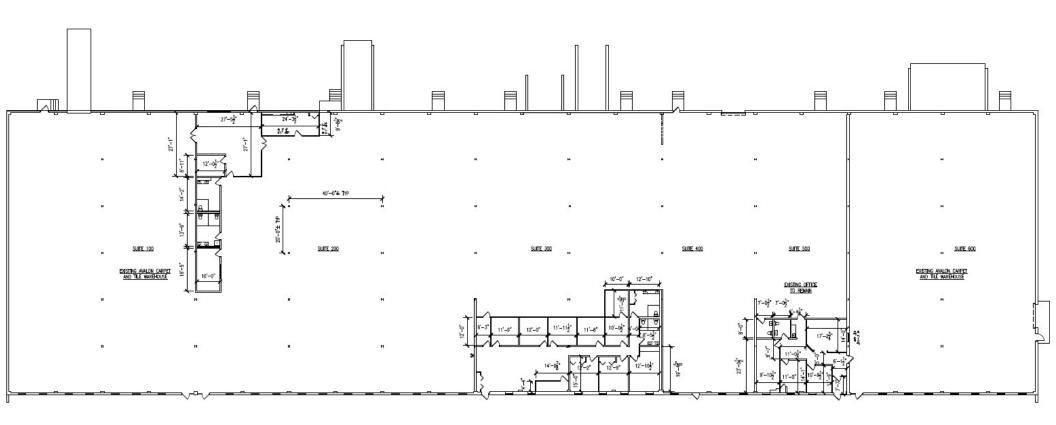

## > Data Sheet

54,062 Square Feet 1939 Olney Avenue Cherry Hill Business Park Cherry Hill Twp, Camden County, New Jersey

**DESCRIPTION:** One (1) story warehouse/flex facility containing approximately 54,062

square feet.

**UNIT SIZE:** Office: 7,000 SF (approximate)

Warehouse: 47,062 SF Total: 54,062 SF

**CONSTRUCTION:** Brick and steel.

**CEILING HEIGHTS:** Warehouse: 17-18' clear to underside of I-beam.

COLUMN SPACING: 20' X 40'

**LOADING FACILITIES:** Eight (8) 8' X 10' tailgate loading doors

Two (2) drive-in loading doors with concrete ramp

One (1) grade level drive-in loading door

**PARKING:** 112 spaces

**HVAC:** Warehouse: Heated by ceiling-hung natural gas-fired heating units.