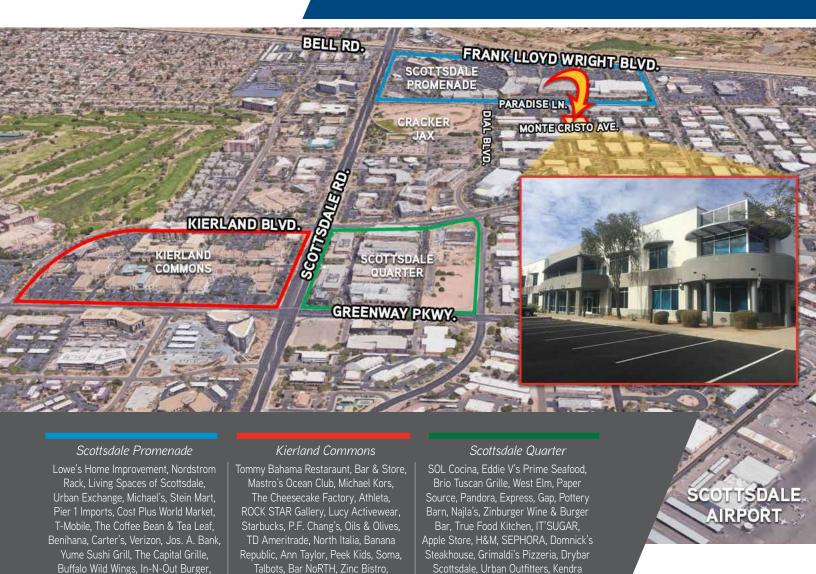

# 7434 E. MONTE CRISTO AVE. SCOTTDALE, AZ 85260

# > PRIME SCOTTSDALE AIRPARK LOCATION > ±28,241 SF INDUSTRIAL/FLEX SPACE

Contact:

Jim Keeley, SIOR
FOUNDING PARTNER | SCOTTSDALE OFFICE
DESIGNATED BROKER
DIR +1 480 655 3300
jim.keeley@colliers.com

Flo's Asian Kitchen, Someburros,

## **DEMOGRAPHICS**

The Greene House, J. Crew, Teavana,

Lather, Eileen Fisher, Cloe's Corner

2017 estimate 3.428

within 1 mile

66,394 within 3 miles

183,505 within 5 miles

2022 projection

Scott, The Dr. Marten's Store, Nike,

Buckle, Kitty

3,769 within 1 mile

71,647 within 3 miles

197,693 within 5 miles

AVERAGE HOUSEHOLD INCOME 2017

\$92,958 within 1 mile

\$116,243 within 3 miles

\$115,334 within 5 miles