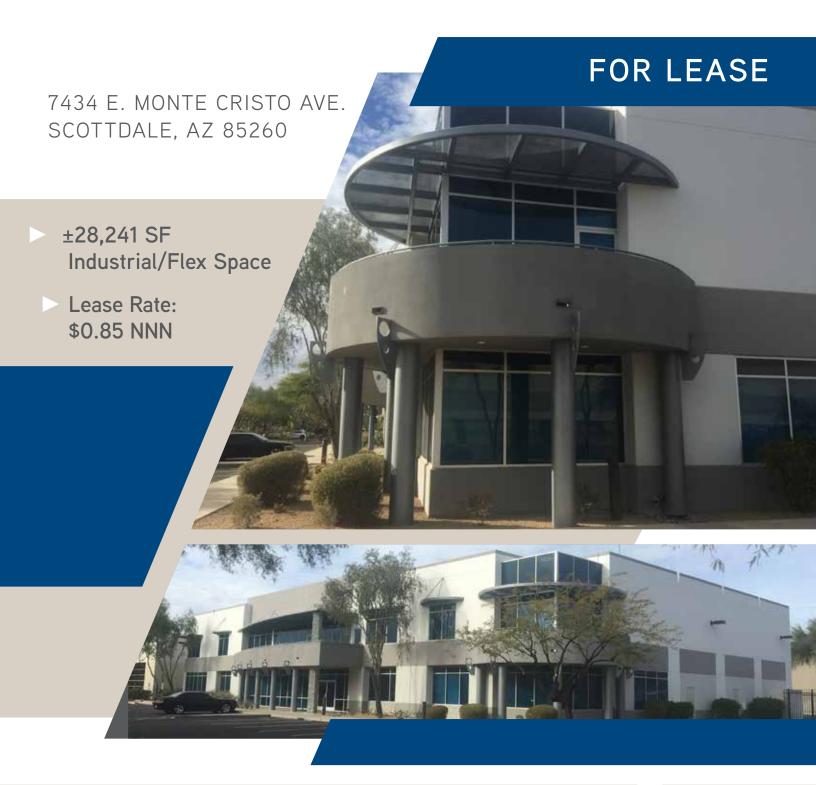

- > ±28,241 SF Industrial/Flex Space
- > Zoning: I-1 City of Scottsdale
- > Clear Height: 20'
- > Large Secured Fenced Area
- > 64 Parking Spaces

- > Lease Rate: \$0.85 NNN
- > Prime Scottsdale Airpark Location
- > 3 Dock High Doors / 2 Grade Level
- > EVAP Cooled Warehouse
- > 3 Phase Power | 2,000 Amps | 120/208V

# 7434 E. MONTE CRISTO AVE. SCOTTDALE, AZ 85260

# > PRIME SCOTTSDALE AIRPARK LOCATION > ±28,241 SF INDUSTRIAL/FLEX SPACE

Contact:

Jim Keeley, SIOR
FOUNDING PARTNER | SCOTTSDALE OFFICE
DESIGNATED BROKER
DIR +1 480 655 3300
jim.keeley@colliers.com

Flo's Asian Kitchen, Someburros,