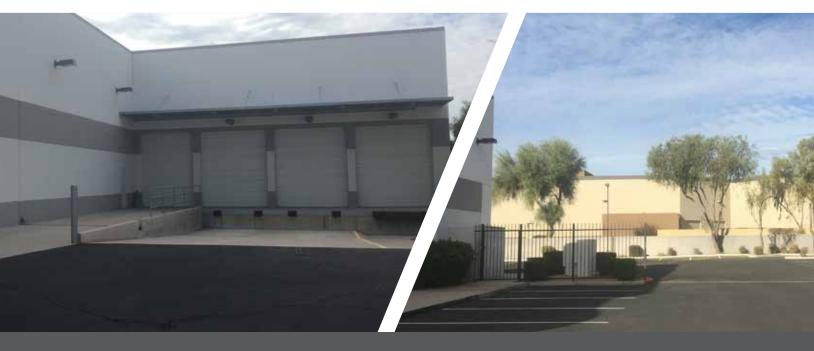

- > ±28,241 SF Industrial/Flex Space
- > Zoning: I-1 City of Scottsdale
- > Clear Height: 20'
- > Large Secured Fenced Area
- > 64 Parking Spaces

- > Lease Rate: \$0.85 NNN
- > Prime Scottsdale Airpark Location
- > 3 Dock High Doors / 2 Grade Level
- > EVAP Cooled Warehouse
- > 3 Phase Power | 2,000 Amps | 120/208V