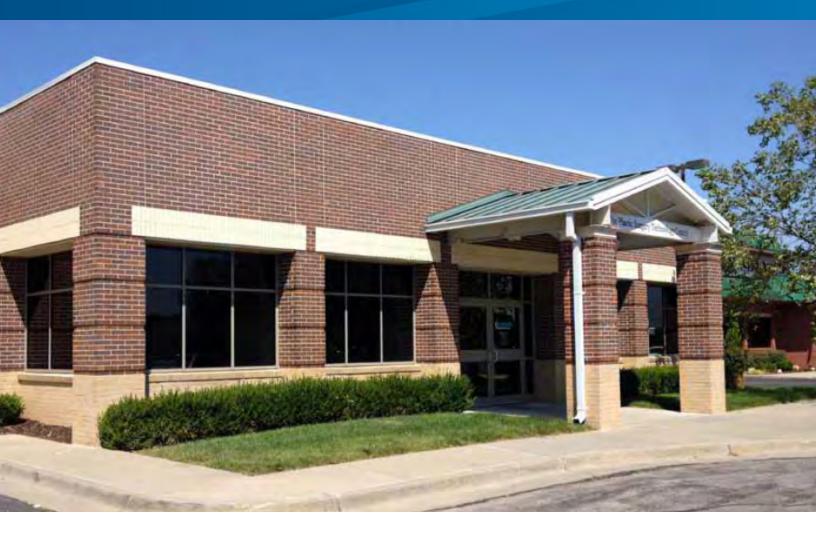

#### FOR LEASE > OFFICE BUILDING

# 4820 South Arrowhead

INDEPENDENCE, MISSOURI

## **Property Features**

- > Available: 1,509 1,750 RSF
- > Rentable building area: 9,000 RSF
- > \$21.50 / RSF, full service gross
- > Medical building
- > Street signage available
- > Ownership opportunities are available