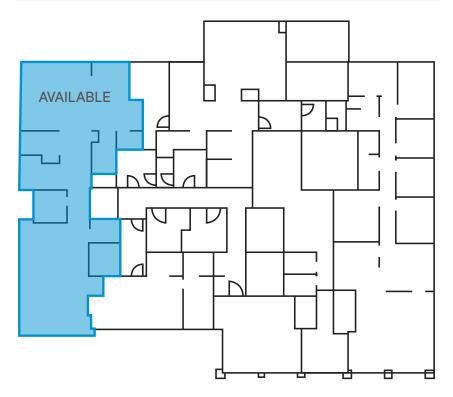

### 4820 South Arrowhead > Floor Plan

## **Property Features**

- > Available: 1,509 1,750 RSF
- > Rentable building area: 9,000 RSF
- > \$21.50 / RSF, full service gross
- > Medical building
- > Street signage available
- > Ownership opportunities are available