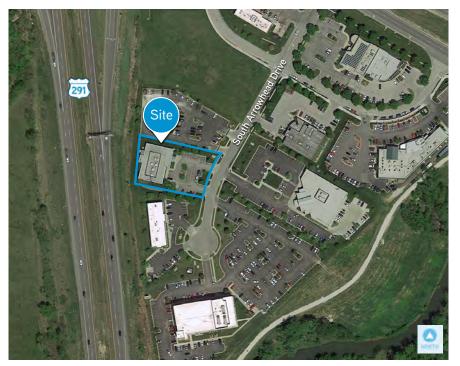

#### FOR LEASE > OFFICE BUILDING

# 4820 South Arrowhead



INDEPENDENCE, MISSOURI



## **Property Features**

- > Available: 1,509 1,750 RSF
- > Rentable building area: 9,000 RSF
- > \$21.50 / RSF, full service gross
- > Medical building
- > Street signage available
- > Ownership opportunities are available

AGENT: JIM GATES sior +1 816 556 1138 KANSAS CITY, MO jim.gates@colliers.com COLLIERS INTERNATIONAL 4520 Main Street, Suite 1000 Kansas City, MO 64111 www.colliers.com

### 4820 South Arrowhead > Floor Plan



#### AERIAL





## Contact Us

AGENT: JIM GATES SIOR +1 816 556 1138 KANSAS CITY, MO jim.gates@colliers.com

COLLIERS INTERNATIONAL 4520 Main Street, Suite 1000 Kansas City, MO 64111 www.colliers.com

This document has been prepared by Colliers International for advertising and general information only. Colliers International makes no guarantees, representations or warranties of any kind, expressed or implied, regarding the information including, but not limited to, warranties of content, accuracy and reliability. Any interested party should undertake their own inquiries as to the accuracy of the information. Colliers International excludes unequivocally all inferred or implied terms, conditions and warranties arising out of this document and excludes all liability for loss and damages arising there f