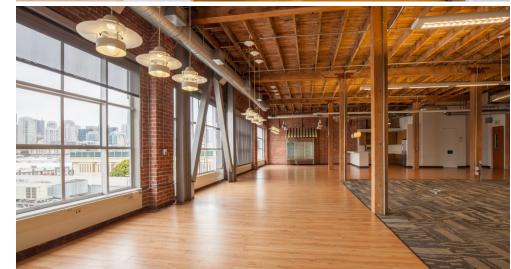

## 4TH FLOOR | SUITE 410

- > 9,797 square feet
- > Top floor with city views
- > Creative open plan space
- > Great natural light
- > Rate: Mid \$70's IG
- > One block from Caltrain & MUNI
- > Roof deck
- > Walking distance to AT&T Park
- > Web accessible video security throughout building
- > Available now