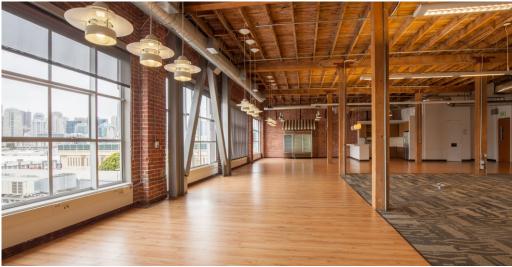

## 4TH FLOOR | SUITE 410

- > 9,797 square feet
- > Top floor with city views
- > Creative open plan space
- > Great natural light
- > Rate: Mid \$70's IG
- > One block from Caltrain & MUNI
- > Roof deck
- > Walking distance to AT&T Park
- > Web accessible video security throughout building
- > Available now