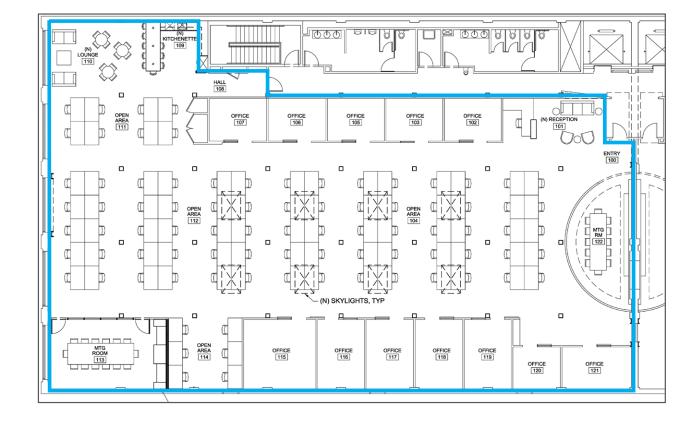

## 4TH FLOOR | SUITE 410

- > 9,797 square feet
- > Top floor with city views
- > Creative open plan space
- > Great natural light
- > Rate: Mid \$70's IG
- > One block from Caltrain & MUNI
- > Roof deck
- > Walking distance to AT&T Park
- > Web accessible video security throughout building
- > Available now