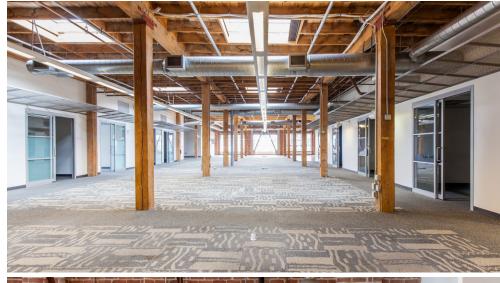

## 4TH FLOOR | SUITE 410

- > 9,797 square feet
- > Top floor with city views
- > Creative open plan space
- > Great natural light
- > Rate: Mid \$70's IG
- > One block from Caltrain & MUNI
- > Roof deck
- > Walking distance to AT&T Park
- > Web accessible video security throughout building
- > Available now