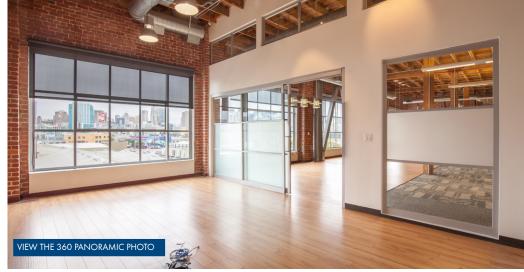

## 4TH FLOOR | SUITE 410

- > 9,797 square feet
- > Top floor with city views
- > Creative open plan space
- > Great natural light
- > Rate: Mid \$70's IG
- > One block from Caltrain & MUNI
- > Roof deck
- > Walking distance to AT&T Park
- > Web accessible video security throughout building
- > Available now