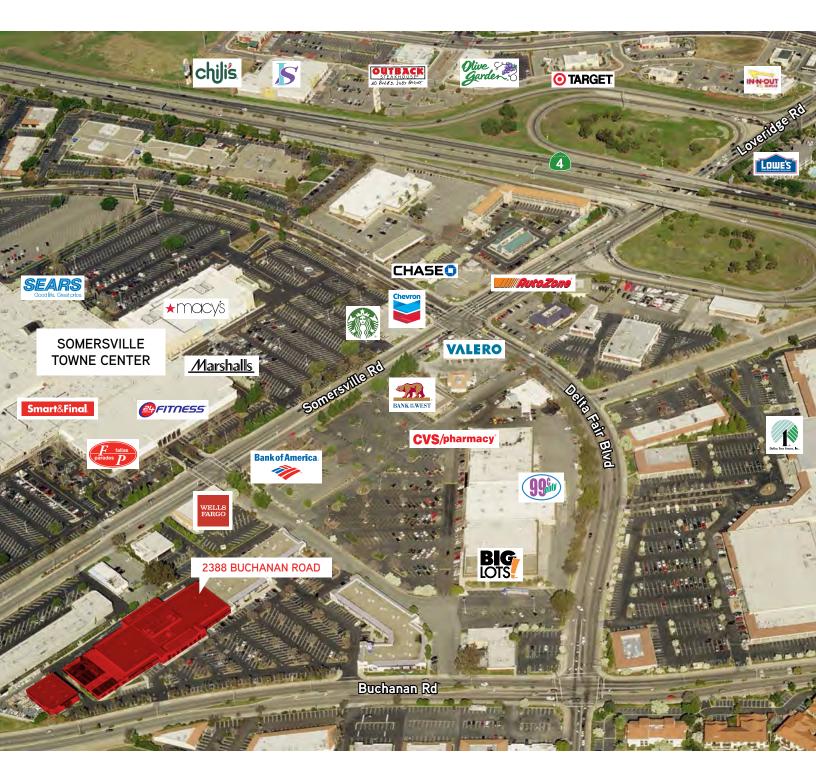

### 2388 Buchanan Road

2388 BUCHANAN ROAD, ANTIOCH, CA 94509

### The Property

- > ±38,000 SF retail store, ±6,300 SF free standing retail/
  warehouse with large yard and ±10,340 SF nursery
- > ±3.22 acre parcel
- > Owner will demise for qualified tenant
- > Can be improved for retail user
- > Asking Price: \$4,700,000