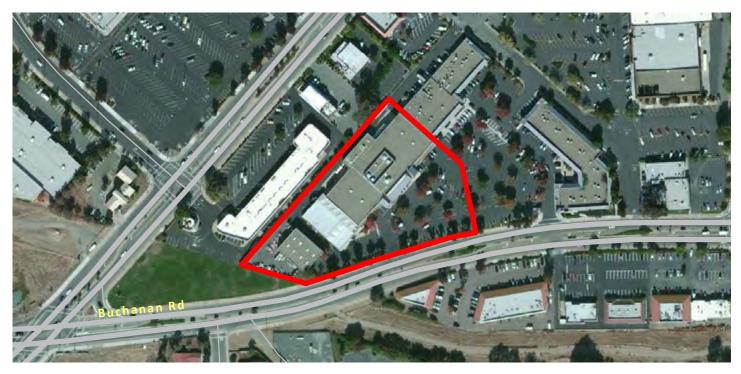

### The Property

- > ±38,000 SF retail store, ±6,300 SF free standing retail/
  warehouse with large yard and ±10,340 SF nursery
- > ±3.22 acre parcel
- > Owner will demise for qualified tenant
- > Can be improved for retail user
- > Asking Price: \$4,700,000