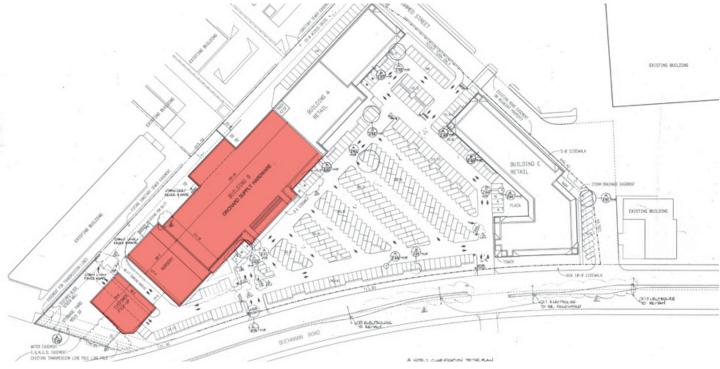

### The Property

- > ±38,000 SF retail store, ±6,300 SF free standing retail/
  warehouse with large yard and ±10,340 SF nursery
- > ±3.22 acre parcel
- > Owner will demise for qualified tenant
- > Can be improved for retail user
- > Asking Price: \$4,700,000