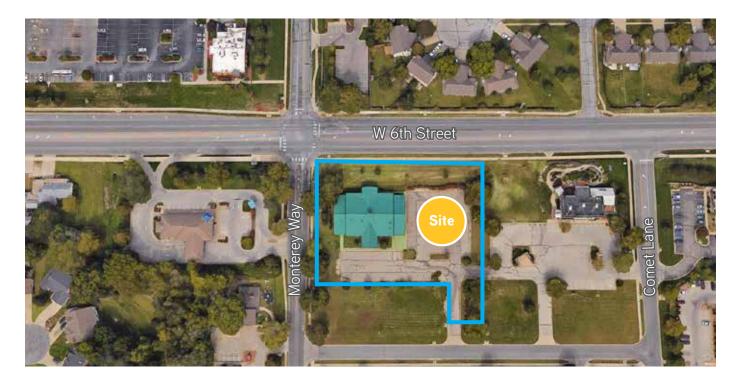

# **Property Description**

This freestanding building is located at the signaled southeast corner of 6th Street and Monterey Way at the bustling retail and services corridor. With easy access to both I-70 and the South Lawrence Traffic Way, the property has excellent visibility, unique monument signage, plentiful parking and access to both Monterey Way and Comet Lane. The property is zoned PCD and can accommodate a variety of retail and/or office users.

## Property Highlights

- > 8,532 SF building
- > 1.55 acre lot
- > Built in 2001
- > PCD zoning
- > Lease Rate: \$14 psf, NNN