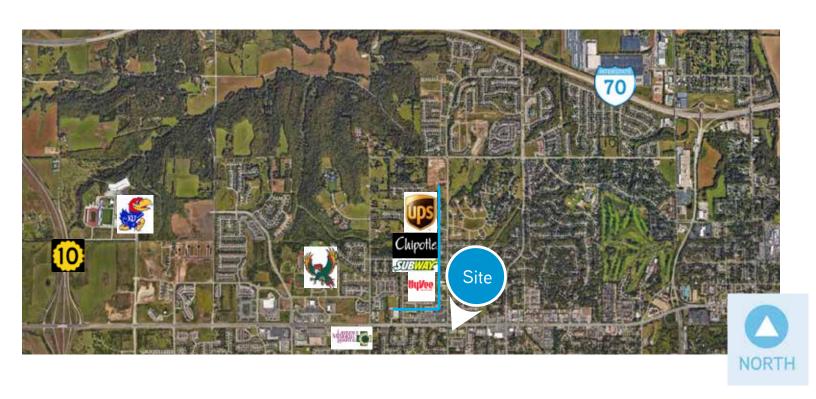

#### FOR LEASE > RETAIL SPACE

# 3821 W 6th Street



LAWRENCE, KANSAS



# **Property Description**

This freestanding building is located at the signaled southeast corner of 6th Street and Monterey Way at the bustling retail and services corridor. With easy access to both I-70 and the South Lawrence Traffic Way, the property has excellent visibility, unique monument signage, plentiful parking and access to both Monterey Way and Comet Lane. The property is zoned PCD and can accommodate a variety of retail and/or office users.

## Property Highlights

- > 8,532 SF building
- > 1.55 acre lot
- > Built in 2001
- > PCD zoning
- > Lease Rate: \$14 psf, NNN





### 3821 W 6th Street > Aerial