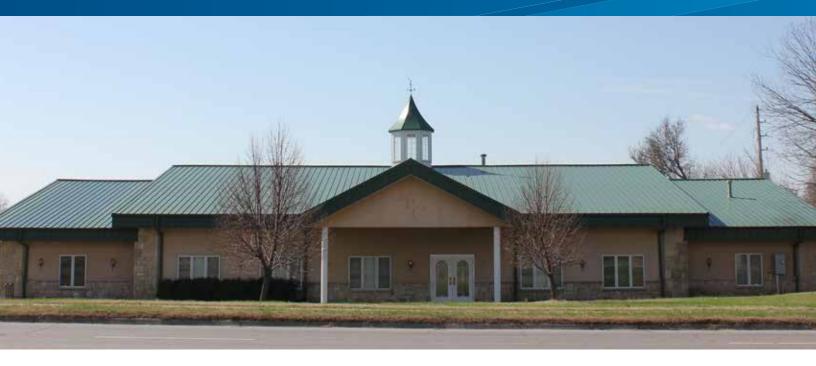

# **Property Description**

This freestanding building is located at the signaled southeast corner of 6th Street and Monterey Way at the bustling retail and services corridor. With easy access to both I-70 and the South Lawrence Traffic Way, the property has excellent visibility, unique monument signage, plentiful parking and access to both Monterey Way and Comet Lane. The property is zoned PCD and can accommodate a variety of retail and/or office users.

## Property Highlights

- > 8,532 SF building
- > 1.55 acre lot
- > Built in 2001
- > PCD zoning
- > Lease Rate: \$14 psf, NNN