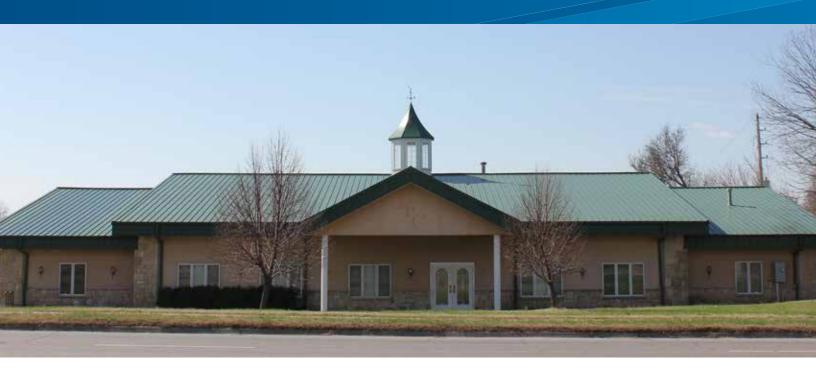

## **Property Description**

This freestanding building is located at the signaled southeast corner of 6th Street and Monterey Way at the bustling retail and services corridor. With easy access to both I-70 and the South Lawrence Traffic Way, the property has excellent visibility, unique monument signage, plentiful parking and access to both Monterey Way and Comet Lane. The property is zoned PCD and can accomodate a variety of retail and/or office users.

# Property Highlights

- > 8,532 SF building
- > 1.55 acre lot
- > Built in 2001
- > PCD zoning
- > Lease rate: \$14 psf, NNN
- > Sale price: \$1,200,000.00