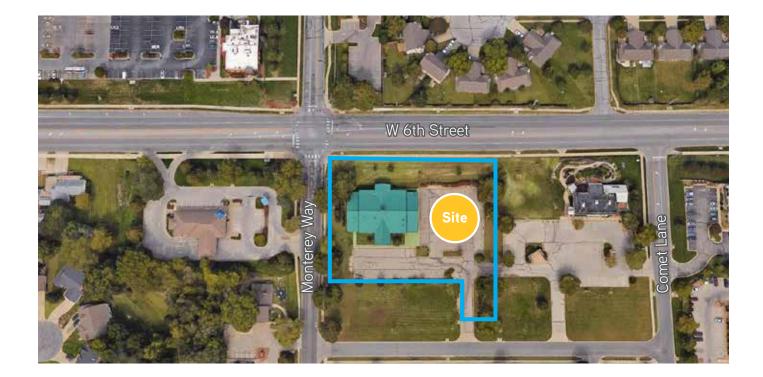

Street and Monterey Way at the bustling retail and services corridor. With easy access to both I-70 and the South Lawrence Traffic Way, the property has excellent visibility, unique monument signage, plentiful parking and access to both Monterey Way and Comet Lane. The property is zoned PCD and can accomodate a variety of retail and/or office users.

# Property Highlights

- > 8,532 SF building
- > 1.55 acre lot
- > Built in 2001
- > PCD zoning
- > Lease rate: \$14 psf, NNN
- > Sale price: \$1,200,000.00

## AGENT: ALLISON VANCE MOORE +1 785 865 3924

LAWRENCE, KS allison.moore@colliers.com

#### AGENT: KIRSTEN FLORY

+1 785 865 3821 LAWRENCE, KS kirsten.flory@colliers.com COLLIERS INTERNATIONAL 805 New Hampshire, Suite C Lawrence, KS 66044 www.colliers.com

#### 3821 W 6th Street > Lot



Colliers

#### 3821 W 6th Street > Aerial



This document has been prepared by Colliers International for advertising and general information only. Colliers International makes no guarantees, representations or warranties of any kind, expressed or implied, regarding the information including, but not limited to, warranties of content, accuracy and reliability. Any interested party should undertake their own inquiries as to the accuracy of the information. Colliers International excludes unequivocally all inferred or implied terms, conditions and warranties arising out of this document and excludes all liability for loss and damages arising there from. This publication is the copyrighted property of Colliers International and/or its licensor(s). © 2018. All rights reserved.