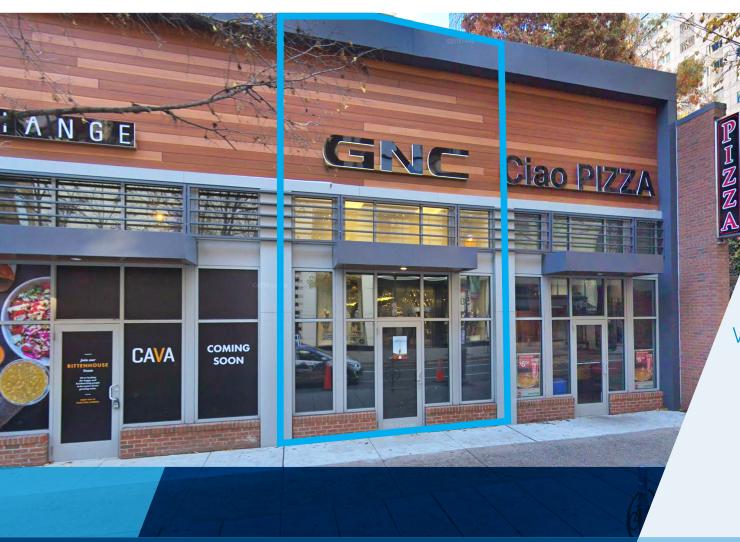

1,595 SF
Ground Floor
Retail Space
Available for Lease
with 500 SF mezzanine

Larry Steinberg
Senior Managing Director
+1 215 928 7593
larry.steinberg@colliers.com

Evan Steinberg
Senior Associate
+1 215 928 7572
evan.steinberg@colliers.com

#### PROPERTY FEATURES

- Strong daytime, nighttime and weekend traffic (22,628 Avg pedestrian count per weekday)
- Immediate proximity to 40M SF of Class A office
- Surrounded by dense, affluent residential population
- Join block with Nordstrom Rack, Forever 21, Cava Mezz, M.A.C., American Eagle Outfitters, The Shade Store, Sephora, Di Bruno Bros
- Convenient to all sections of Center City Philadelphia and minutes to all bridges to New Jersey, Philadelphia International Airport and I-95