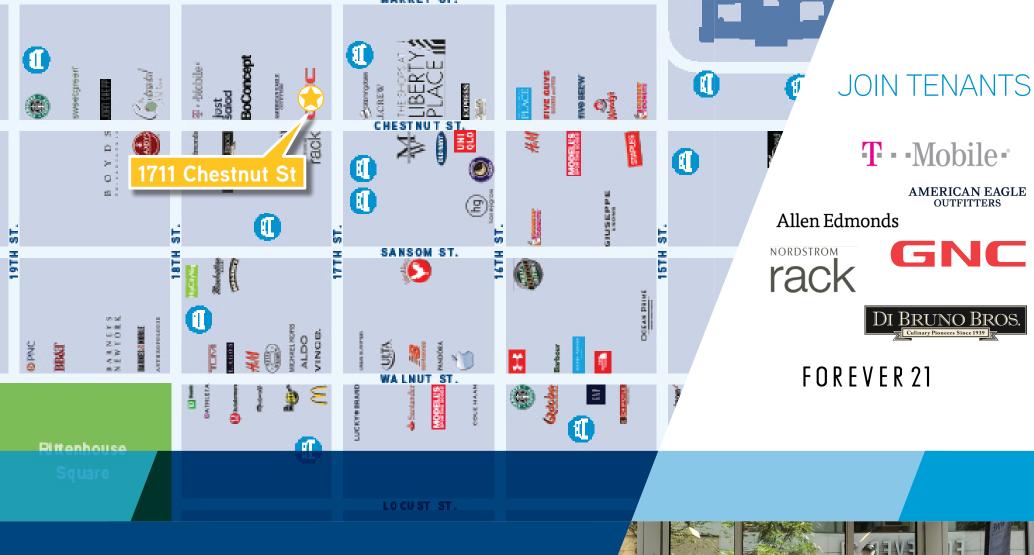

#### PROPERTY FEATURES

- Strong daytime, nighttime and weekend traffic (22,628 Avg pedestrian count per weekday)
- Immediate proximity to 40M SF of Class A office
- Surrounded by dense, affluent residential population
- Join block with Nordstrom Rack, Forever 21, Cava Mezz, M.A.C., American Eagle Outfitters, The Shade Store, Sephora, Di Bruno Bros
- Convenient to all sections of Center City Philadelphia and minutes to all bridges to New Jersey, Philadelphia International Airport and I-95

## 19™ STREET

Luxury 2 Bedroom by Rittenhouse

DI BRUNO BROS.

Hats in the Belfry

Boyds

CVS

Poke Spot

Saxbys

Mandarin Place

Sweet Green

Joan Shepp

Continental

ROOST Rittenhouse

sweetgreen

#### 18™ STREET

MAC

Di Bruno Bros

Benjamin Lovell Shoes

Mattress Firm

Jacobs

Gran Caffe Loquito

Sephora

Forever 21

Nordstrom Rack

T Mobile

American Eagle

Bo Concept

Paris Baguettes

Asian Food Hall

John F. Collins Park

#### 17™ STREET

Allen Edmonds

rack

Club Quarters

FOREVER 21

MODELL'S

STAPLES

Rite Aid Bloomingdale's

CQ Hotel

Men's Wearhouse

Old Navy

Uniglo

Indochino

Payless

Beneficial Bank

The Children's Boutique

J. Crew

Express

The Shops at Liberty

Westin

# 16™ STREET

Modell's Sporting Goods

Liberty Travel

Empire Beauty School

Amma's

Popeyes

Kids Footlocker

The Ellington

Staples

The Children's Place Giovanni's Bar & Grill

Five Below

Five Guys

Footlocker

Wendy's

Dunkin Donuts

Agimero/Ritz Carlton

Wells Fargo

**FIVE BELLW** 

### 15™ STREET

ROOST Midtown

Del Frisco's Double Eagle

cvs

Vybe Urgent Care

DTLR

Philadelphia Film Center

Eternity Fashion

AC Moore

aqimero

BROAD STREET