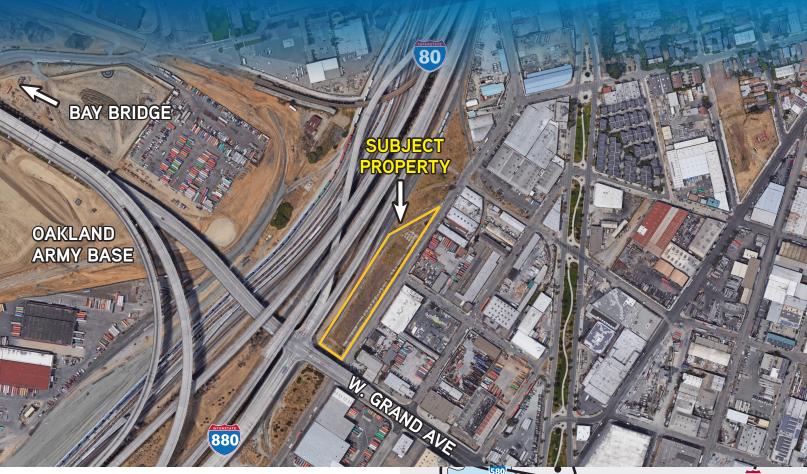

## Short Term Land Lease

WOOD & 24TH STREET, OAKLAND, CA

## **Property Features**

- > 2.31 acres of yard area
- > Available immediately
- > Excellent access to I-880 and I-80
- Close proximity to the Bay Bridge and the Port of Oakland
- > Will do short term lease up to 2 years
- > APN: 7-581-10-2