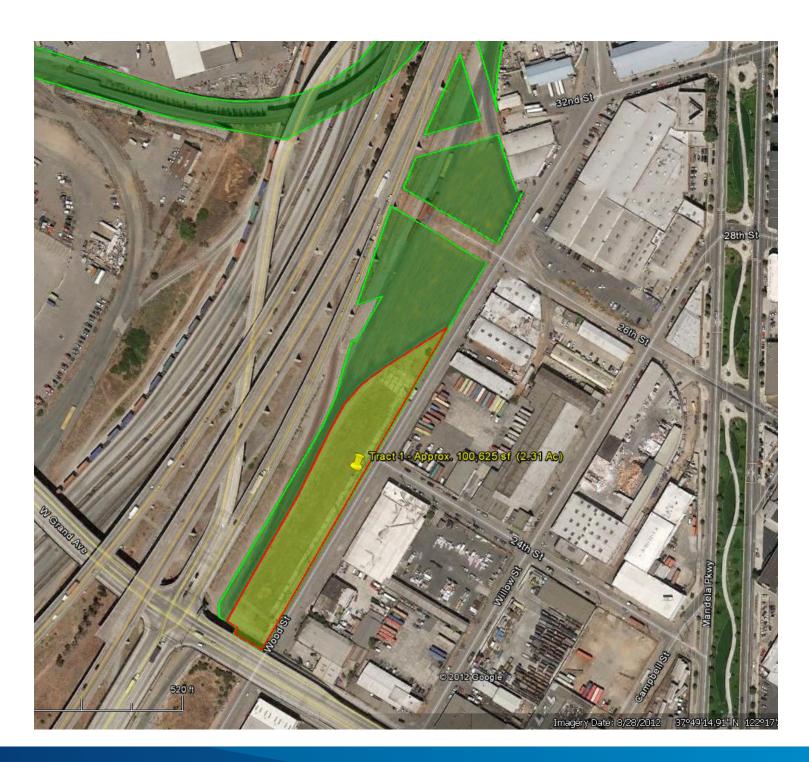

## **Property Features**

- > 2.31 acres of yard area
- > Available immediately
- > Excellent access to I-880 and I-80
- Close proximity to the Bay Bridge and the Port of Oakland
- > Will do short term lease up to 2 years
- > APN: 7-581-10-2