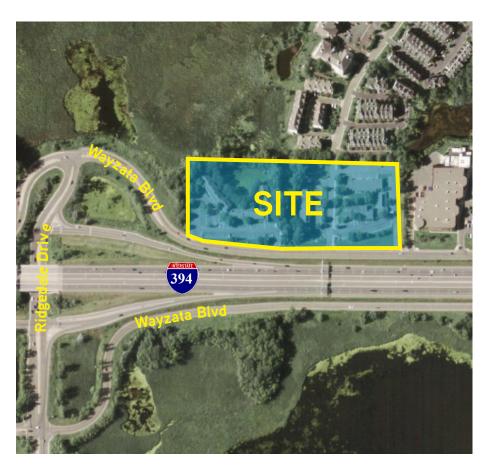

## Marsh Run > Aerial

Excellent location near Ridgedale with great access and visibility from I-394. Spaces from 250 to 975 square feet available.

COLLIERS INTERNATIONAL 4350 Baker Road, Suite 400 Minnetonka, MN 55343

www.colliers.com