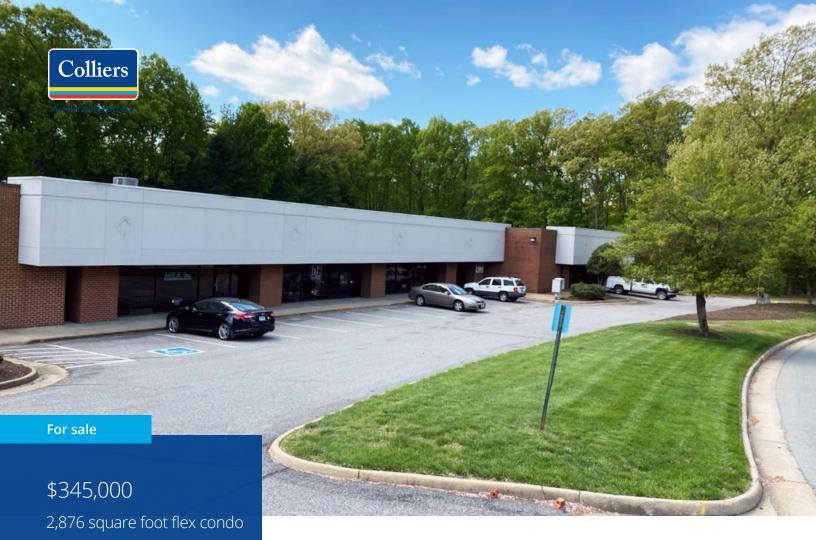

# 541 Southlake Blvd Richmond, VA

Perfect owner/occupant opportunity

# **Building amenities**

- 2,876 square foot flex condo
- · Clean and functional warehouse
- 14 foot clear height
- · Dock-high loading
- Condo owners association dues include all exterior, grounds, water and dumpster services.
- Perfect owner/occupant opportunity
- Centrally located in Midlothian corridor