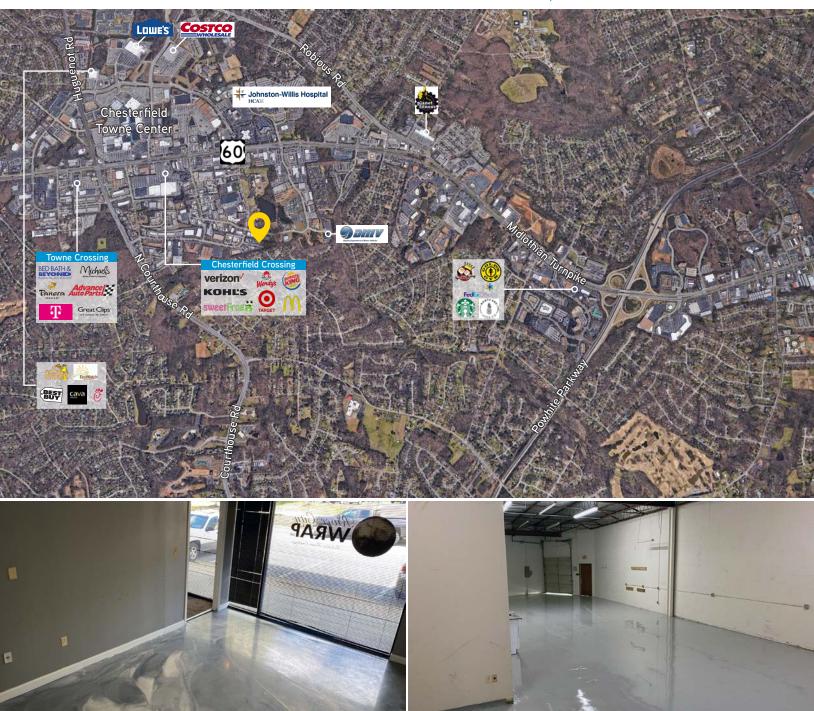

# **Building amenities**

- 2,876 square foot flex condo
- · Clean and functional warehouse
- 14 foot clear height
- · Dock-high loading
- Condo owners association dues include all exterior, grounds, water and dumpster services.
- Perfect owner/occupant opportunity
- Centrally located in Midlothian corridor