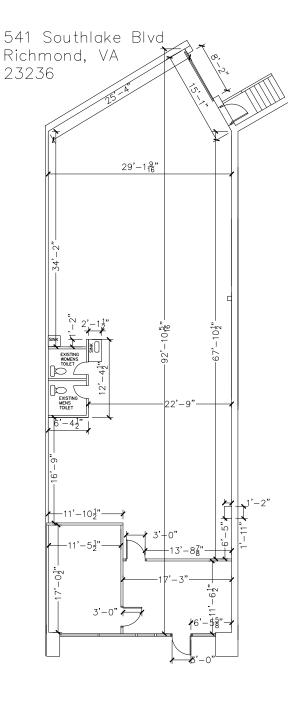

# **Building amenities**

- 2,876 square foot flex condo
- · Clean and functional warehouse
- 14 foot clear height
- · Dock-high loading
- Condo owners association dues include all exterior, grounds, water and dumpster services.
- Perfect owner/occupant opportunity
- Centrally located in Midlothian corridor