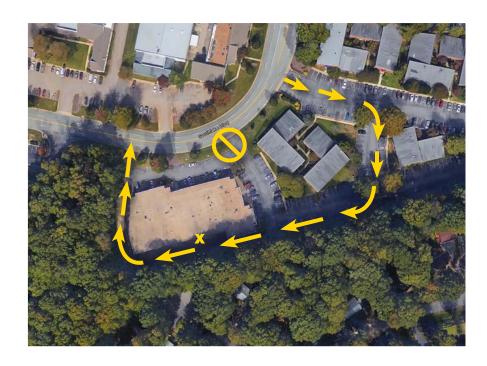

- Accomodates 53' Air Ride Trailers
- Trucks follow the yellow line to get behind building
- Easy exit route with plenty of room for trucks