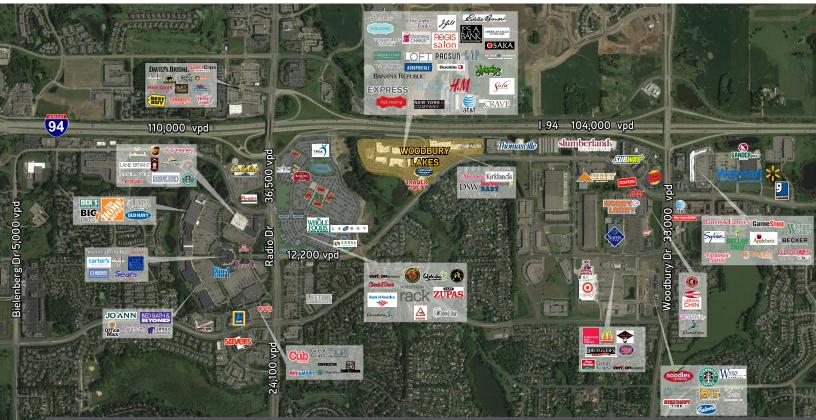

### TRAFFIC COUNTS >>

Woodbury Dr: 33,000 vpd Hudson Rd: 17,600 vpd I-94: 104,000 vpd

### MARKET HIGHLIGHTS >>>

- >>> Woodbury is home to a highly educated and rapidly growing labor force with over 55% of its residents over the age of 25 holding a bachelor's degree.
- >> Woodbury had the fifth largest job growth in the metro area and continues to grow and thrive.
- No sales tax on clothing in Minnesota makes the Woodbury area a major shopping destination for Wisconsin residents.
- Woodbury Lakes is the major retail and dining destination serving the eastern segment of the Twin Cities and the west-central area of Wisconsin. One of Minnesota's fastest growing cities for the past three decades, Woodbury is now the state's 10th largest city with approximately 64,000 people.