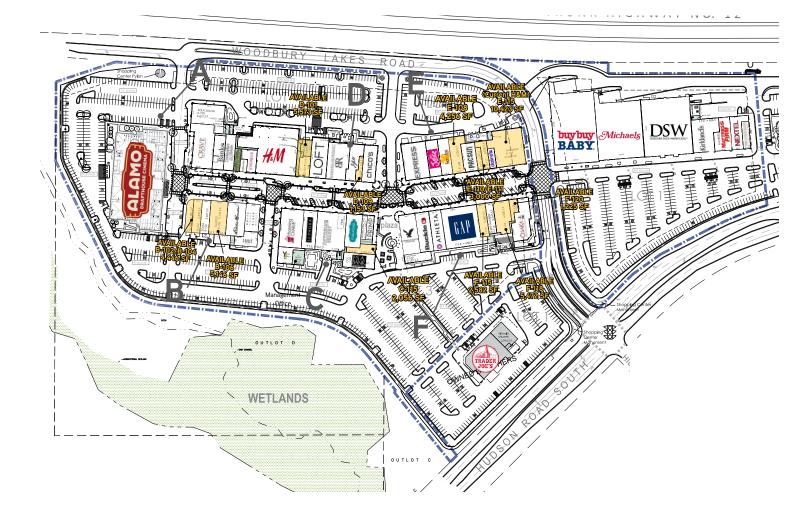

#### AVAILABILITIES >>

**BUILDING E** 

E-108: 4,256 SF E-110: 1,000 SF

E-111: 2,000 SF

E-115: 10,423 SF

BUILDING F F-115: 2,582 SF

F-118: 4,500 SF F-120: 1,225 SF

**BUILDING B** B-102: 1,891 SF B-104: 2,555 SF B-106: 5,145 SF

#### **BUILDING C**

C-115: 2,056 SF C-102: 7,000 SF

#### **BUILDING D** D-101: 5,573 SF

D-109: 1,153 SF