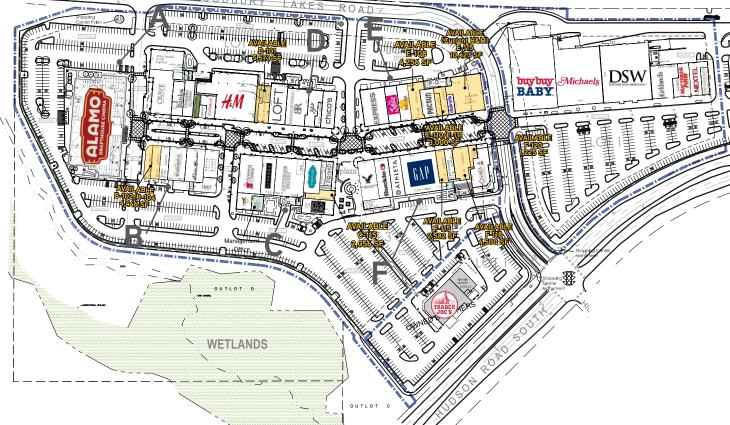

## **AVAILABILITIES** >>

BUILDING B **BUILDING E** 

B-102: 1,891 SF E-108: 4,256 SF B-104: 2,555 SF E-110: 1,000 SF E-111: 2,000 SF E-115: 10,423 SF

BUILDING C C-115: 2,056 SF

\$13.62 PSF

**BUILDING F** F-115: 2,582 SF BUILDING D F-118: 4,500 SF D-101: 5,573 SF F-120: 1,225 SF