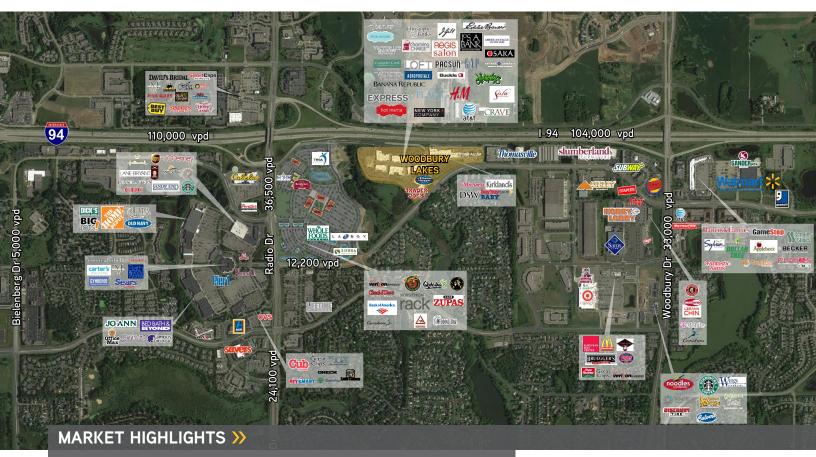

# TRAFFIC COUNTS >>

Woodbury Dr: 33,000 vpd Hudson Rd: 17,600 vpd I-94: 104,000 vpd