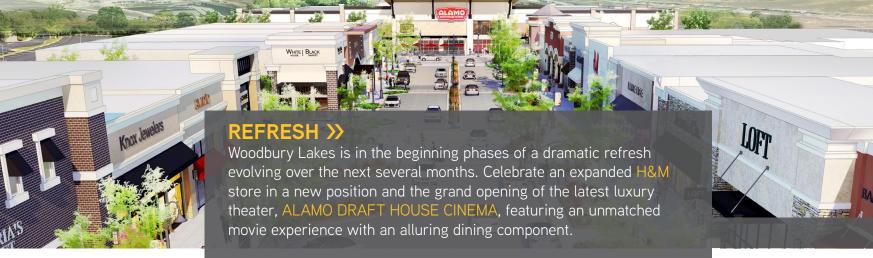

In addition to a crisp new facade, the parking area and connected plaza streetways will be reconfigured to offer easier flow and access to every store. This upscale specialty center is in the heart of Woodbury, Minnesota, a thriving and highly sought after sub-market of the greater Minneapolis-St. Paul trade area.

Woodbury Lakes features best in class shopping and entertainment and is a leader in the overall fashion category, complimented by unique eateries, accessories, home goods, design and specialty services since its inception.

## FEATURES >>

- > 330,000 sf of premier restaurant and retail space
- > Upscale tenant base
- Alamo Draft House Cinema
- Specialty grocer
- One-of-a-kind signature events
- > Lush surroundings and gathering spaces
- > Eclectic locally curated retail opportunities