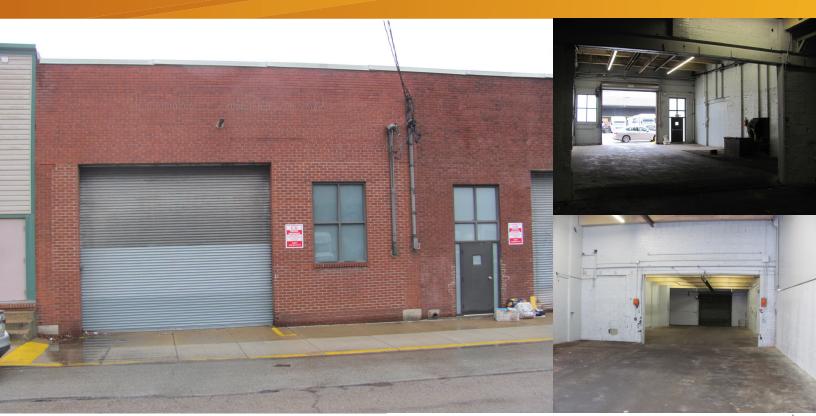

## **Property Information**

- > Total Building space | 12,000 SF
- > Available space | 8,000 SF (subdividable to 4,000 +/- SF)
- > 3 Drive-in
- > On site parking for 7 vehicles
- > Convenient fringe location
- Located just off of East Carson Street in the ultra-hip South Side Flats area of the City of Pittsburgh
- > Lease Rate: \$2,500/month; modified gross