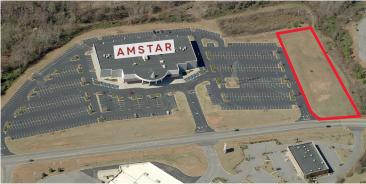

### Investment Property >

- > ±2 acre unimproved parcel
- > ±800 feet from signalized intersection of Civic Center Boulevard and Highway 76 (Clemson Boulevard)
- > Great location for destination retail
- > All Utilities Available
- Good topo with access to existing storm water retention
- > Zoned GC General Commercial City of Anderson
- > Portion of tax map #1212903001
- > Sale Price: \$439,000

# 193 Civic Center Boulevard

ANDERSON, SC 29625

Located directly adjacent to Amstar Cinema on Civic Center Boulevard just off Hwy 76 (Clemson Highway).