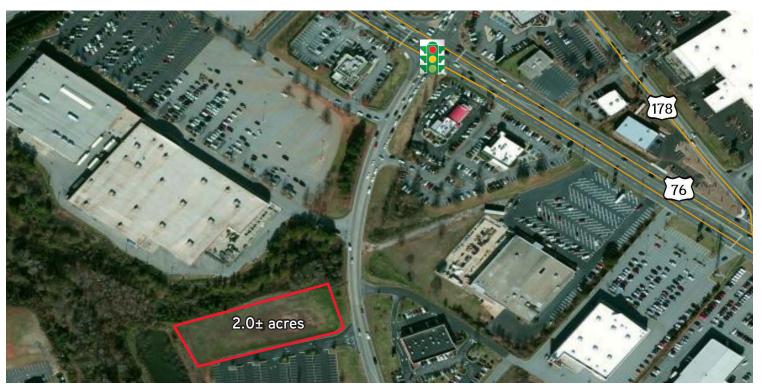

### Investment Property >

- > ±2 acre unimproved parcel
- > ±800 feet from signalized intersection of Civic Center Boulevard and Highway 76 (Clemson Boulevard)
- > Great location for destination retail
- > All Utilities Available
- Good topo with access to existing storm water retention
- > Zoned GC General Commercial City of Anderson
- > Portion of tax map #1212903001
- > Sale Price: \$439,000

# 193 Civic Center Boulevard

ANDERSON, SC 29625

Located directly adjacent to Amstar Cinema on Civic Center Boulevard just off Hwy 76 (Clemson Highway).