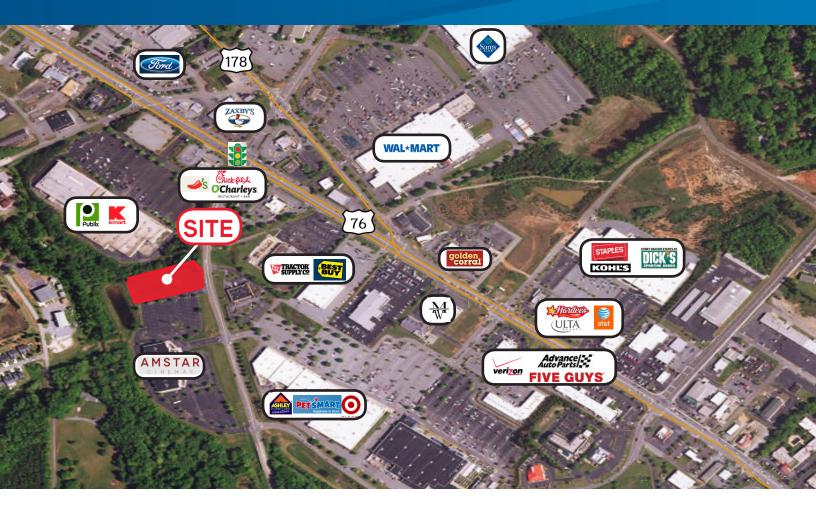

### Investment Property >

- > ±2 acre unimproved parcel
- > ±800 feet from signalized intersection of Civic Center Boulevard and Highway 76 (Clemson Boulevard)
- > Great location for destination retail
- > All Utilities Available
- Good topo with access to existing storm water retention
- > Zoned GC General Commercial City of Anderson
- > Portion of tax map #1212903001
- > Sale Price: \$439,000

# 193 Civic Center Boulevard

ANDERSON, SC 29625

Located directly adjacent to Amstar Cinema on Civic Center Boulevard just off Hwy 76 (Clemson Highway).