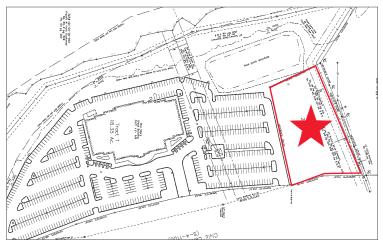

### Investment Property >

- > ±2 acre unimproved parcel
- > ±800 feet from signalized intersection of Civic Center Boulevard and Highway 76 (Clemson Boulevard)
- > Great location for destination retail
- > All Utilities Available
- Good topo with access to existing storm water retention
- > Zoned GC General Commercial City of Anderson
- > Portion of tax map #1212903001
- > Sale Price: \$439,000

# 193 Civic Center Boulevard

ANDERSON, SC 29625

Located directly adjacent to Amstar Cinema on Civic Center Boulevard just off Hwy 76 (Clemson Highway).