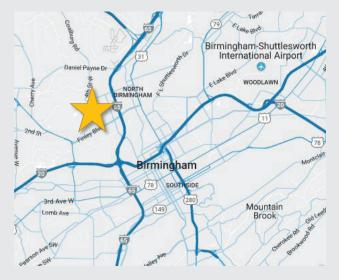

### Location

Building 15, Suite B is located in a ±1,000,000 SF industrial park off Finley Avenue in Birmingham just minutes from downtown with close proximity to the Birmingham-Shuttlesworth International Airport and nearby access to Interstates 20, 59, and 65.