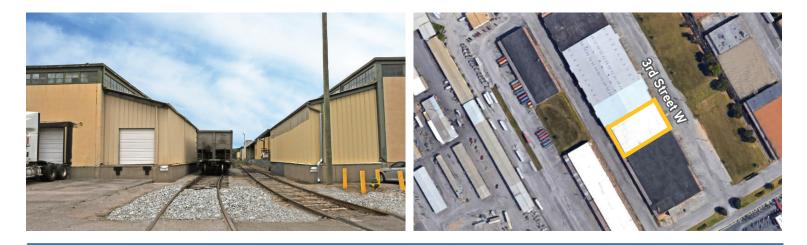

### **Space Features**

- Total SF: ±30,240 SF
- Office Area: ±2,112 SF
- Column Spacing: 23'6" x 35'8"
- Concrete tilt-wall construction
- Fully sprinklered
- Rail Access

| Loading:                | 2 Dock-high doors<br>1 Drive-in door |
|-------------------------|--------------------------------------|
| Ceiling height          | 20' clear                            |
| Truck & trailer parking | Ample                                |