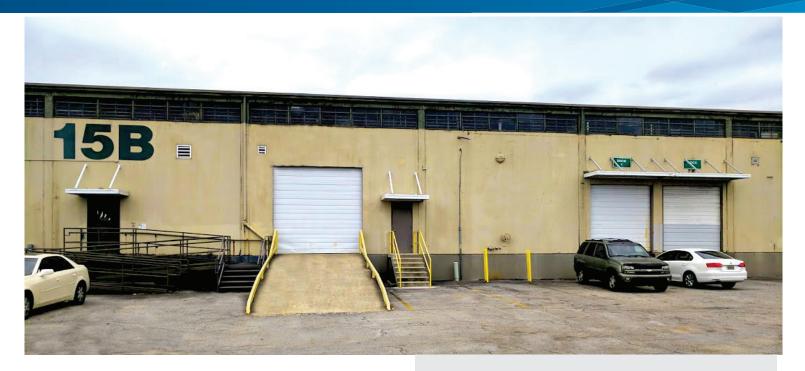

### **Space Features**

- Total SF: ±30,240 SF
- Office Area: ±2,112 SF
- Column Spacing: 23'6" x 35'8"
- Concrete tilt-wall construction
- Fully sprinklered
- Rail Access

| Loading:                | 2 Dock-high doors<br>1 Drive-in door |
|-------------------------|--------------------------------------|
| Ceiling height          | 20' clear                            |
| Truck & trailer parking | Ample                                |