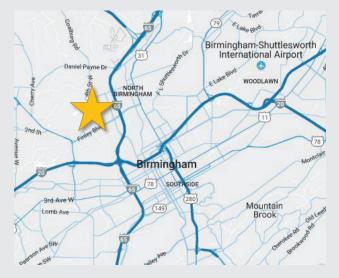

## Location

Building 15, Suite B is located in a ±1,000,000 SF industrial park off Finley Avenue in Birmingham just minutes from downtown with close proximity to the Birmingham-Shuttlesworth International Airport and nearby access to Interstates 20, 59, and 65.