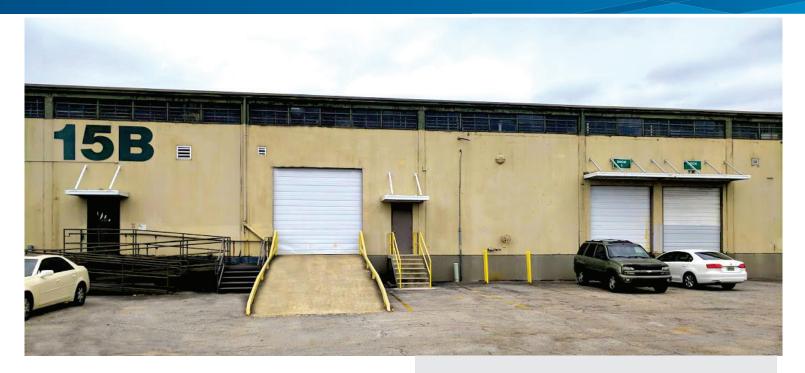

# FOR LEASE **Birmingham Food Terminal** Birmingham, Alabama 35204

## **Space Features**

- Total SF: ±30,240 SF
- Office Area: ±2,112 SF
- Column Spacing: 23'6" x 35'8"
- Concrete tilt-wall construction
- Fully sprinklered
- Rail Access

| Loading:                | 2 Dock-high doors<br>1 Drive-in door |
|-------------------------|--------------------------------------|
| Ceiling height          | 20' clear                            |
| Truck & trailer parking | Ample                                |