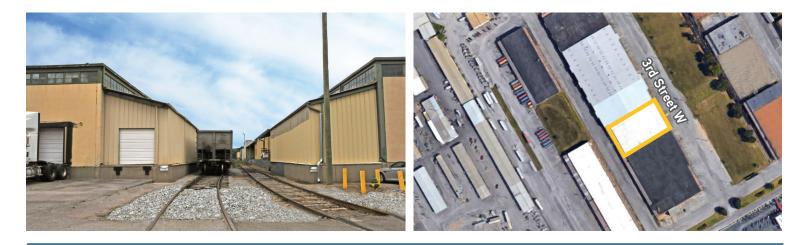

## **Space Features**

- Total SF: ±30,240 SF
- Office Area: ±2,112 SF
- Column Spacing: 23'6" x 35'8"
- Concrete tilt-wall construction
- Fully sprinklered
- Rail Access

| Loading:                | 2 Dock-high doors<br>1 Drive-in door |
|-------------------------|--------------------------------------|
| Ceiling height          | 20' clear                            |
| Truck & trailer parking | Ample                                |