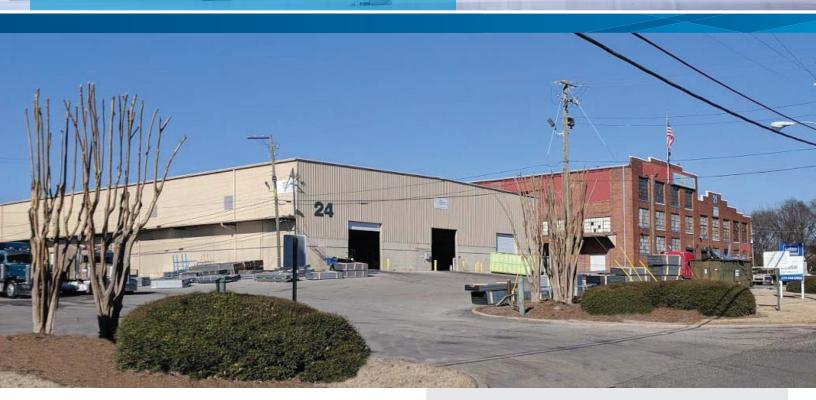

### Location

The Birmingham Food Terminal is an industrial park located off Finley Avenue across from the historical Niki's West Restaurant in Birmingham. The park is just minutes from downtown with close proximity to Birmingham-Shuttlesworth International Airport and nearby access to Interstates 20, 59, 22, and 65.

### Park Features

- 14,500 290,685 square feet (SF) of office/warehouse space available for lease
- Multiple buildings consisting of over 1,000,000 SF
- Active rail service to most buildings
- Dock-high & drive-in loading
- Fire suppression sprinkler systems
- Ample truck & trailer parking
- Refrigeration space available
- Best-in-market interstate access