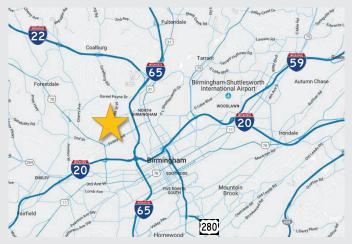

## **Location Map**

### Location

The Birmingham Food Terminal is an industrial park located off Finley Avenue across from the historical Niki's West Restaurant in Birmingham. The park is just minutes from downtown with close proximity to Birmingham-Shuttlesworth International Airport and nearby access to Interstates 20, 59, 22, and 65.