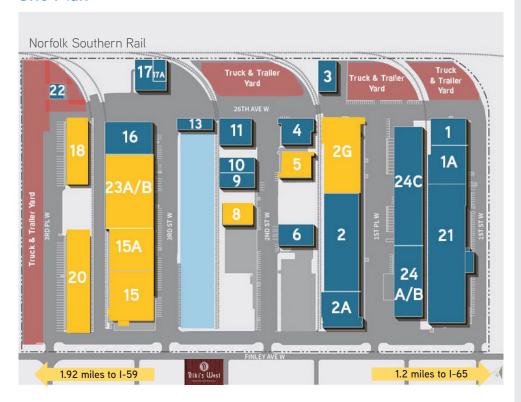

### Site Plan

| Building | Square<br>Footage | Warehouse<br>Space SF | Office<br>Space SF | Loading<br>Doors              |
|----------|-------------------|-----------------------|--------------------|-------------------------------|
| 2G       | <u>+</u> 77,000   | <u>+</u> 75,266       | <u>+</u> 1,734     | (8) Dock-high<br>(2) Drive-in |
| 5        | <u>+</u> 18,750   | <u>+</u> 17,500       | <u>+</u> 1,250     | (2) Dock-high<br>(1) Drive-in |
| 8        | <u>+</u> 14,500   | <u>+</u> 13,300       | Build to suit      | (6) Dock-high<br>(1) Drive-in |
| *15A     | <u>+</u> 67,395   | <u>+</u> 27,395       | <u>+</u> 4,000     | (8) Dock-high                 |
| 15B      | <u>+</u> 30,240   | <u>+</u> 28,128       | <u>+</u> 2,112     | (2) Dock-high<br>(1) Drive-in |
| 23 A/B   | <u>+</u> 82,800   | <u>+</u> 81,612       | <u>+</u> 1,188     | (5) Dock-high<br>(2) Drive-in |

<sup>\* &</sup>lt;u>+</u>36,000 SF Cold Storage Avaliable