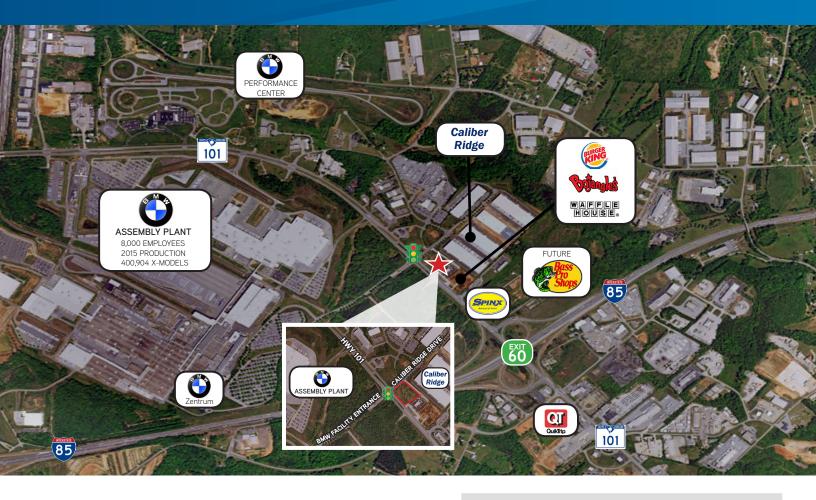

## HIGHWAY 101 @ CALIBER RIDGE

1467 HWY. 101, GREER, SOUTH CAROLINA 29651

## **Property Features**

Available: ±2.95 AC (will subdivide)

> Signalized corner

> Zoning: C-3, Highway Commercial District

Close proximity to I-85 (less than 0.5 mi)

> Shares an intersection with BMW Manufacturing Facility