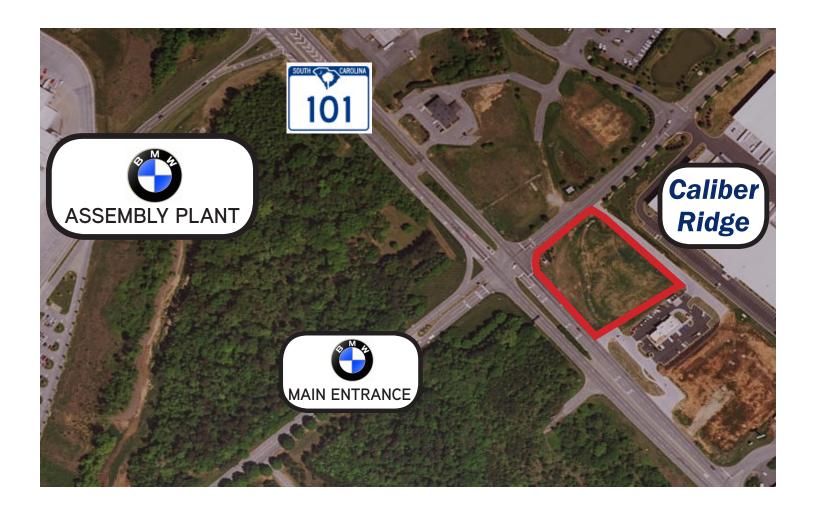

## **Property Features**

Available: ±2.95 AC (will subdivide)

> Signalized corner

> Zoning: C-3, Highway Commercial District

Close proximity to I-85 (less than 0.5 mi)

> Shares an intersection with BMW Manufacturing Facility

## Highway 101 @ Caliber Ridge

1467 HIGHWAY 101 GREER, SOUTH CAROLINA 29651