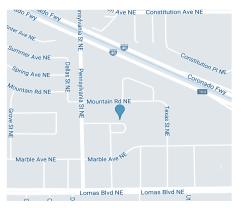

## Northeast Heights Office Space

8005 PENNSYLVANIA CIRCLE NE ALBUQUERQUE, NM 87110

Accelerating success.

# Northeast Heights Office Space

8005 PENNSYLVANIA CIRCLE NE ALBUQUERQUE, NM 87110

Accelerating success.

Contact Us

Independently Owned and Operated – The information contained herein was obtained from sources believed reliable; however, Colliers International makes no guarantees, warranties or representations as to the completeness or accuracy thereof. The presentation of this property is submitted subject to errors, omissions, change of price or conditions prior to sale or lease, or withdrawal without notice.