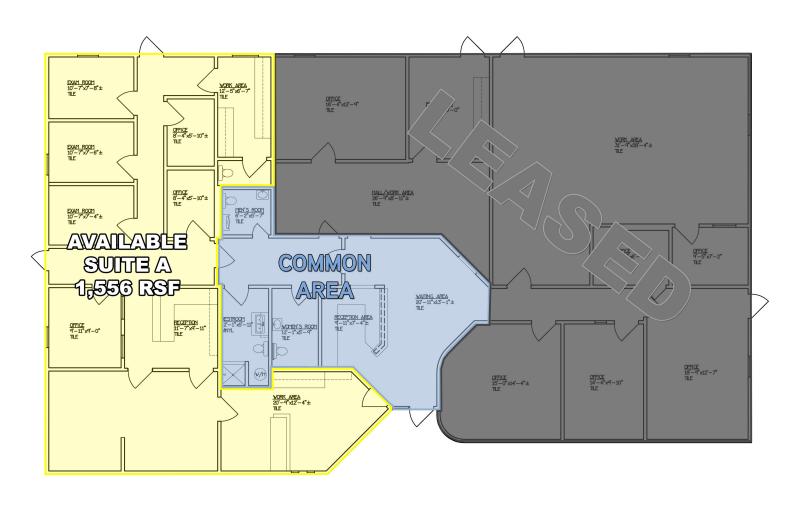

### **Details**

Lease Rate: \$12.00/SFLease Type: Full Service

> Available Space: Suite A +/-1,556 SF

> Zoning: O-1

### **Building Amenities**

- > Easy access to Uptown and I-40
- > Security system with camera
- > Recently remodeled interior
- > Efficient floorplan
- > Great for healthcare
- > 5 exam sized rooms
- > Reception area, office and two work areas