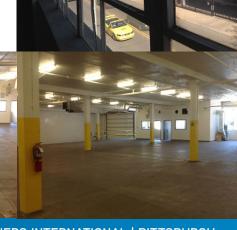

### 5865 Centre Avenue - 15,000 SF

- > Brick/masonry with poured concrete
- First floor has internal front drive-in dock & rear receiving area with automatic overhead metal door - two dock positions
- > Aluminum and double pane replacement windows
- > 8,000 lb. freight elevator

#### 5867 Centre Avenue - 30,000 SF

- > Steel frame, Tremco roof, brick & block exterior
- > First floor includes a 300 SF office/lunch room
- Internal dock accessed by an automatic roll-up metal door off Centre Avenue - One dock position
- > 8,000 lb. freight elevator