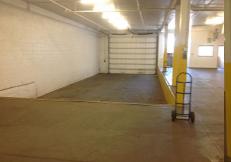

### 5865 Centre Avenue - 15,000 SF

- > Brick/masonry with poured concrete
- First floor has internal front drive-in dock & rear receiving area with automatic overhead metal door - two dock positions
- > Aluminum and double pane replacement windows
- > 8,000 lb. freight elevator

#### 5867 Centre Avenue - 30,000 SF

- > Steel frame, Tremco roof, brick & block exterior
- > First floor includes a 300 SF office/lunch room
- Internal dock accessed by an automatic roll-up metal door off Centre Avenue - One dock position
- > 8,000 lb. freight elevator