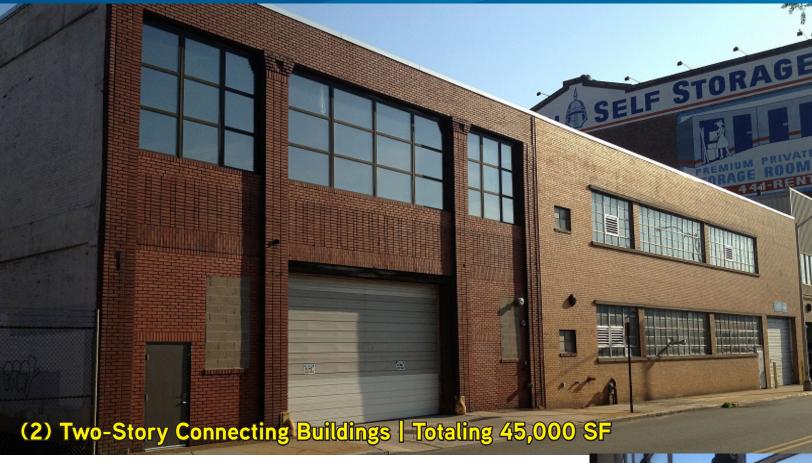

### 5865 Centre Avenue - 15,000 SF

- > Brick/masonry with poured concrete
- First floor has internal front drive-in dock & rear receiving area with automatic overhead metal door - two dock positions
- > Aluminum and double pane replacement windows
- > 8,000 lb. freight elevator

#### 5867 Centre Avenue - 30,000 SF

- > Steel frame, Tremco roof, brick & block exterior
- > First floor includes a 300 SF office/lunch room
- Internal dock accessed by an automatic roll-up metal door off Centre Avenue - One dock position
- > 8,000 lb. freight elevator

#### **Property Details**

- > Sprinkler system
- > 400 amp electrical service
- > 25' column spacing
- > 12' to 16' clear height
- > Restrooms on each floor
- > Rear and front stairways

JOHN BILYAK SIOR, CCIM PRINCIPAL | PITTSBURGH INDUSTRIAL BROKERAGE 412 321 4200 | EXT. 209 john.bilyak@colliers.com GREGG BROUJOS
MANAGING DIRECTOR & FOUNDING
PRINCIPAL | PITTSBURGH
412 321 4200 | EXT. 206
gregg.broujos@colliers.com