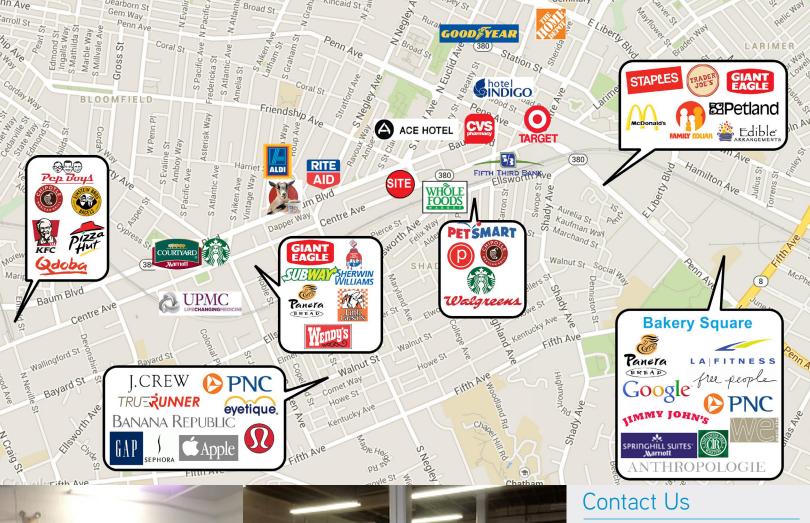

## Demographics

 1 Mile
 3 Mile
 5 Mile

 Population
 33,302
 176,694
 338,075

 Number of Households
 17,5569
 81,021
 153,128

 Average Household Income
 \$60,420
 \$56,589
 \$56,322

COLLIERS INTERNATIONAL Two Gateway Center 603 Stanwix Street