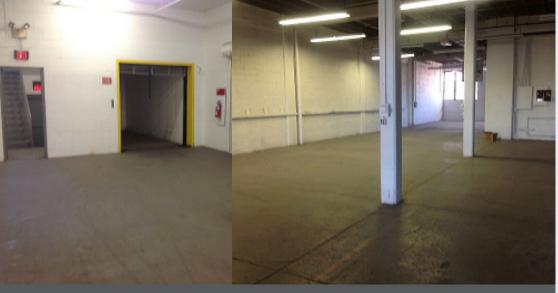

### 5865 Centre Avenue - 15,000 SF

- > Brick/masonry with poured concrete
- First floor has internal front drive-in dock & rear receiving area with automatic overhead metal door - two dock positions
- > Aluminum and double pane replacement windows
- > 8,000 lb. freight elevator

#### 5867 Centre Avenue - 30,000 SF

- > Steel frame, Tremco roof, brick & block exterior
- > First floor includes a 300 SF office/lunch room
- Internal dock accessed by an automatic roll-up metal door off Centre Avenue - One dock position
- > 8,000 lb. freight elevator

#### **Property Details**

- > Sprinkler system
- > 400 amp electrical service
- > 25' column spacing
- > 12' to 16' clear height
- > Restrooms on each floor
- > Rear and front stairways

JOHN BILYAK SIOR, CCIM PRINCIPAL | PITTSBURGH INDUSTRIAL BROKERAGE 412 321 4200 | EXT. 209 john.bilyak@colliers.com GREGG BROUJOS
MANAGING DIRECTOR & FOUNDING
PRINCIPAL | PITTSBURGH
412 321 4200 | EXT. 206
gregg.broujos@colliers.com