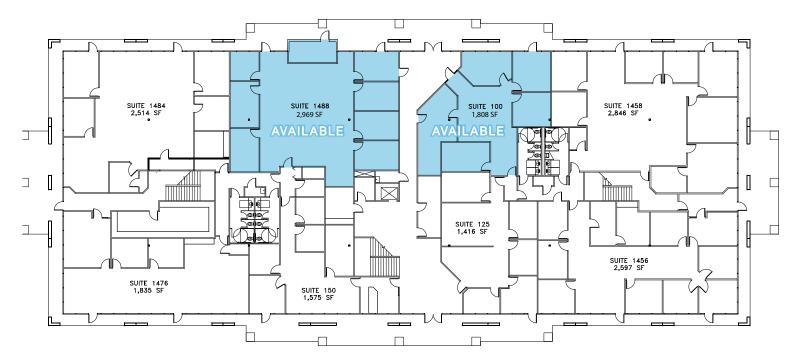

### **PROPERTY INFORMATION**

| Building Type:   | Office                                                                |
|------------------|-----------------------------------------------------------------------|
| Building Size:   | 43,762 SF                                                             |
| Space Available: | 1,808-2,969 RSF                                                       |
| Lease Rate:      | \$16.50/SF FSEJ                                                       |
| T.I. Allowance:  | Negotiable, contact agent                                             |
| Amenities:       | Bullpen/cubicle areas, multiple private offices, fiber-optic Internet |
| Signage:         | Building space provided                                               |
| Location:        | West Boise south of the "Flying Y"                                    |
| Space Status:    | Fully built-out, move-in ready                                        |