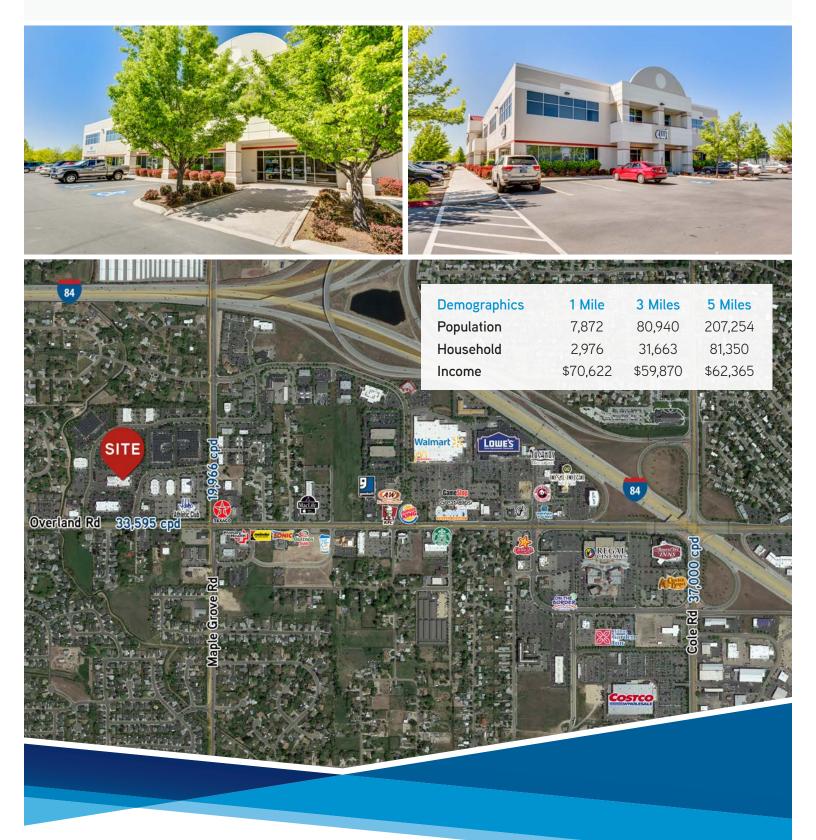

## **HIGHLIGHTS**

- Beautiful office building located near Maple Grove & >> Overland Roads in West Boise
- Great location for office, service or medical users
- Surrounding retailers, restaurants and financial » institutions
- Abundant parking
- Strong existing tenant mix