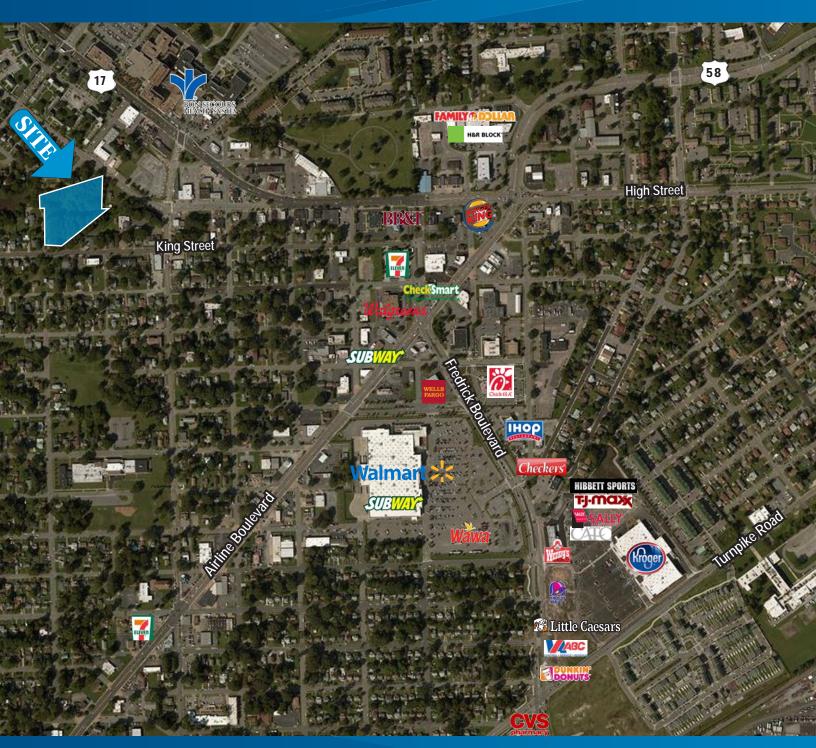

## **Property Features**

- > Centrally located in the City of Portsmouth
- > Total 3.18 acres
- > Zoned URH (Urban Residential High Density)
- > Multi-family
- > For Sale: \$495,000

| DEMOGRAPHIC FACTS  | 1 MILE               | 3 MILES  | 5 MILES  |
|--------------------|----------------------|----------|----------|
| POPULATION         | 12,963               | 77,793   | 228,693  |
| DAYTIME POPULATION | 9,179                | 56,852   | 146,429  |
| AVERAGE HH INCOME  | \$61,630             | \$61,044 | \$66,161 |
| TRAFFIC COUNTS     | King Street - ±6,913 |          |          |