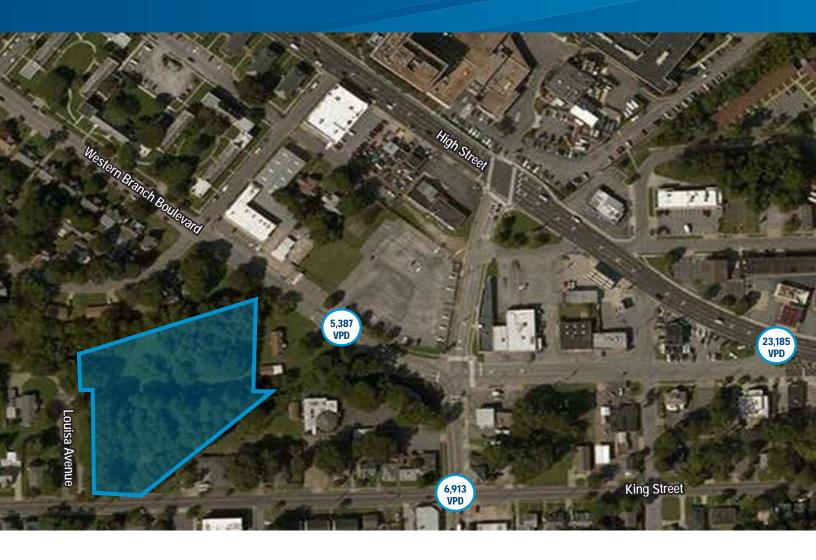

## **Property Features**

- > Centrally located in the City of Portsmouth
- > Total 3.18 acres
- > Zoned URH (Urban Residential High Density)
- > Multi-family
- > For Sale: \$495,000

| DEMOGRAPHIC FACTS  | 1 MILE               | 3 MILES  | 5 MILES  |
|--------------------|----------------------|----------|----------|
| POPULATION         | 12,963               | 77,793   | 228,693  |
| DAYTIME POPULATION | 9,179                | 56,852   | 146,429  |
| AVERAGE HH INCOME  | \$61,630             | \$61,044 | \$66,161 |
| TRAFFIC COUNTS     | King Street - ±6,913 |          |          |