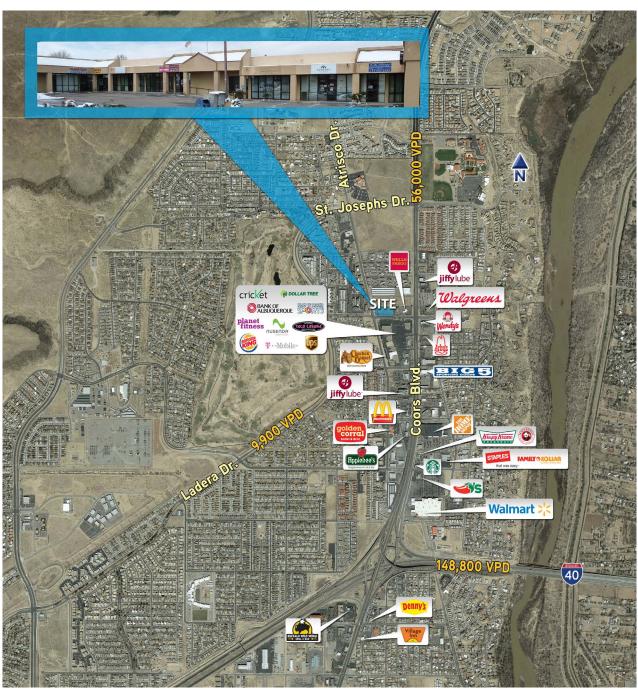

### **Building Amenities**

- Located west of Coors Blvd.
- > Traffic counts:
  - > Coors Blvd. = 51,800 VPD
  - > Ladera Dr. = 9,600 VPD
- > 90 parking spaces 5:1,000 parking ratio
- > Area tenants include: Wells Fargo, Wendy's, T-Mobile, Dollar Tree, Planet Fitness, The UPS Store, Burger King, Taco Cabana, Arby's and Walgreens

# Aerial

Colliers

5300 SEQUOIA RD. NW ALBUQUERQUE, NM 87120

Accelerating success.