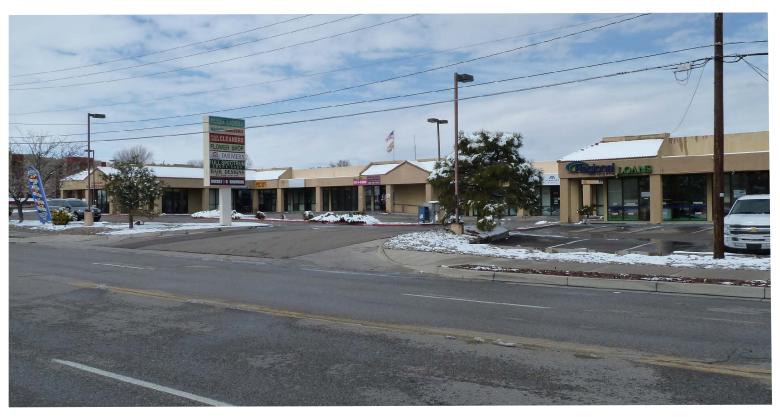

## Plaza Ladera

5300 SEQUOIA RD. NW ALBUQUERQUE, NM 87120

Accelerating success.

### Lease Details

Lease Rate: \$10.00-\$12.00/\$F
Lease Type: NNN (\$3.00/\$F)
Building Size: +/- 18,500 \$F

> Available Space:

Lot Size: 1.85 Acres

> Zoning: MX-L, Low Intensity

### **Building Amenities**

- Located west of Coors Blvd.
- > Traffic counts:
  - > Coors Blvd. = 51,800 VPD
  - > Ladera Dr. = 9,600 VPD
- > 90 parking spaces 5:1,000 parking ratio
- > Area tenants include: Wells Fargo, Wendy's, T-Mobile, Dollar Tree, Planet Fitness, The UPS Store, Burger King, Taco Cabana, Arby's and Walgreens