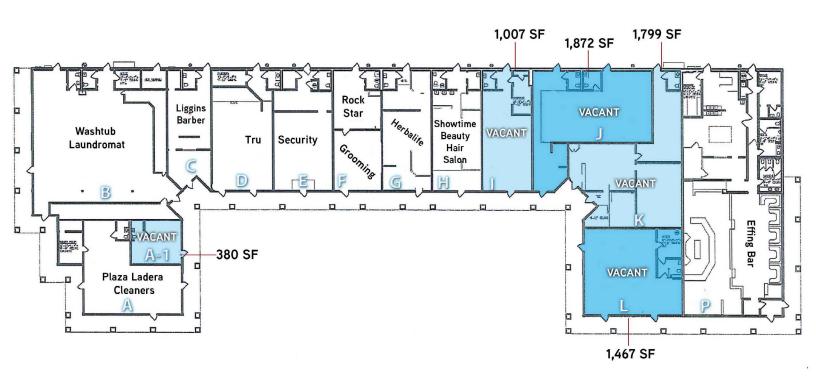

# Site Plan

5300 SEQUOIA RD. NW ALBUQUERQUE, NM 87120

| Suite | Available Space (SF) | Rate (per SF) |
|-------|----------------------|---------------|
| Α     | 380                  | \$10-12       |
|       | 1,007                | \$10-12       |
| J     | 1,872                | \$10-12       |
| K     | 1,799                | \$10-12       |
| L     | 1,467                | \$10-12       |