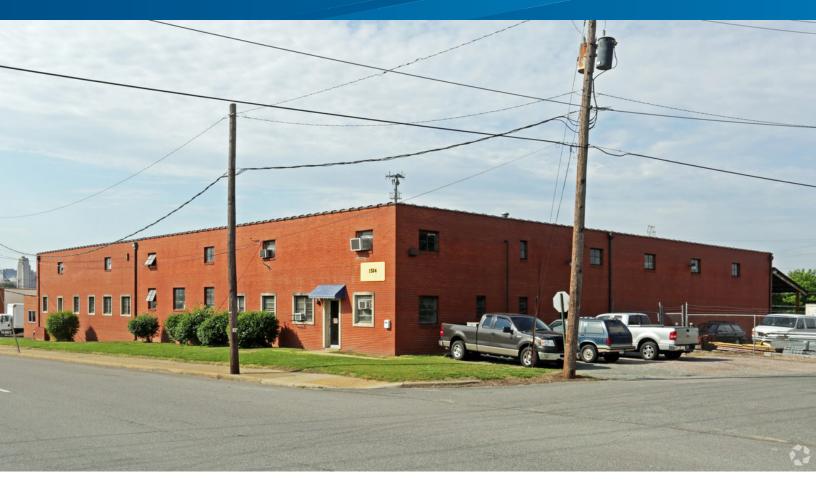

## 1524 Brook Road

RICHMOND, VA 23220

## **Property Features**

- > 18,060± SF of warehouse space available for lease
- > Zoned M-1
- > Situated on 1.18± acres
- > Two (2) loading docks
- > 12 parking spaces
- > Fenced yard for storage
- > 14' ceilings
- > Great access to I-95 and I-64