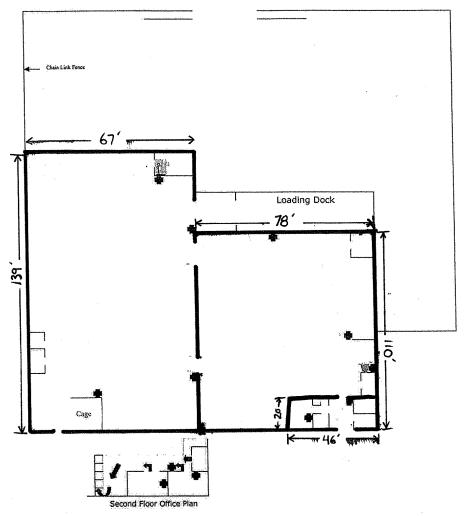

## **Property Features**

- > 18,060± SF of warehouse space available for lease
- > Zoned M-1
- > Situated on 1.18± acres
- > Two (2) loading docks
- > 12 parking spaces
- > Fenced yard for storage
- > 14' ceilings
- > Great access to I-95 and I-64