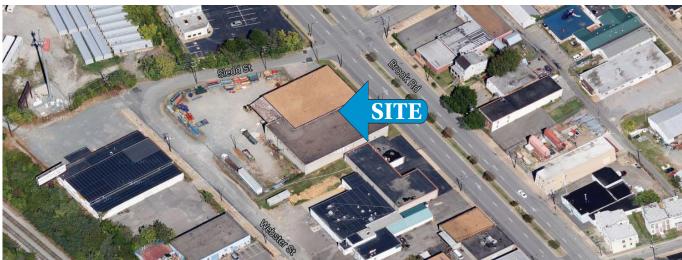

## 1524 Brook Road

RICHMOND, VA 23220

## **Property Features**

- > 18,060± SF of warehouse space available for lease
- > Zoned M-1
- > Situated on 1.18± acres
- > Two (2) loading docks
- > 12 parking spaces
- > Fenced yard for storage
- > 14' ceilings
- > Great access to I-95 and I-64