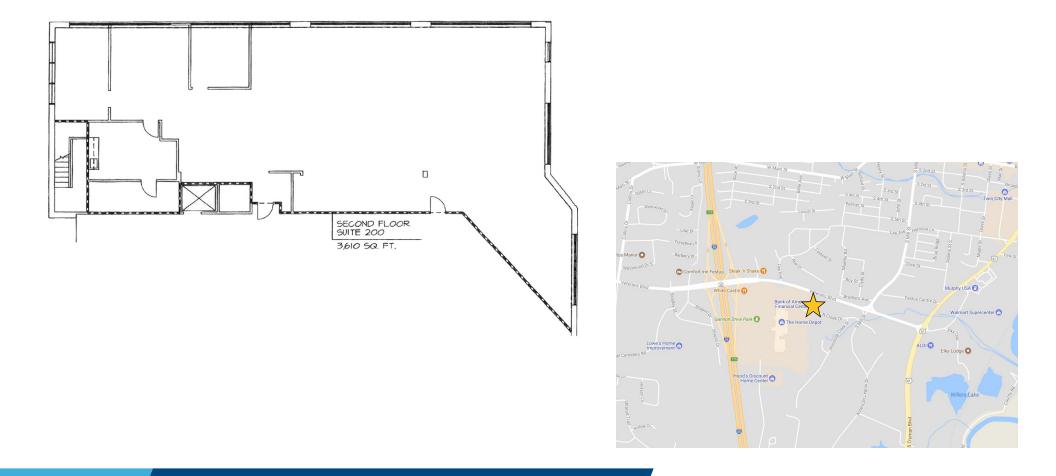

East Gannon Drive

- 3,610 SF available
- Flexible terms
- 5/1,000 SF parking ratio
- Easily accessible off Highway A & Interstate 55
- Numerous amenities nearby

\$15.00 PSF , FULL SERVICE + ELECTRIC & JANITORIAL