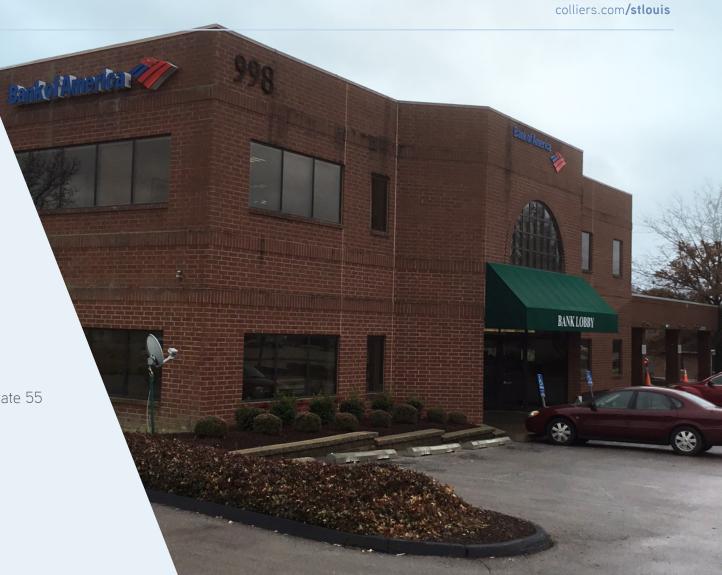

East Gannon Drive

- 3,610 SF available
- Flexible terms
- 5/1,000 SF parking ratio
- Easily accessible off Highway A & Interstate 55
- Numerous amenities nearby

\$15.00 PSF , FULL SERVICE + ELECTRIC & JANITORIAL