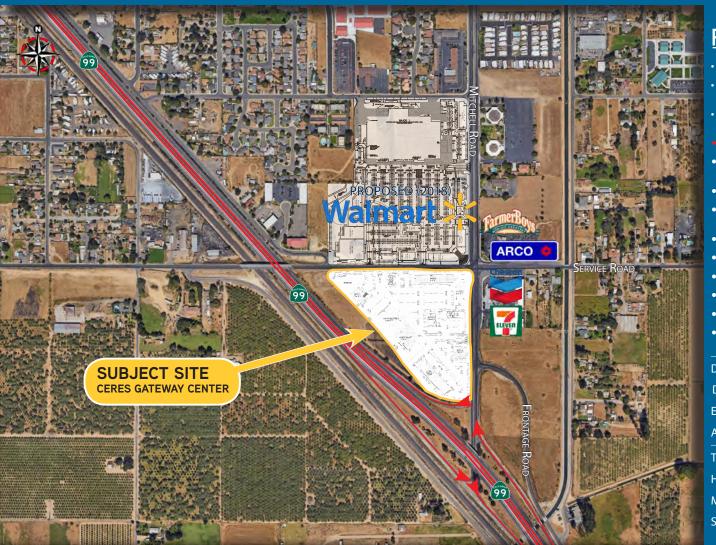

# C E R E S G A T E W A Y C E N T E R HIGHWAY 99 & MITCHELL ROAD • CERES, CA

### **Property Features:**

Site Acreage: ±13.66 Acres, (PAD sizes variable)

Highway 99 & Mitchell Road, Ceres, CA Location:

R-C, Regional Commercial Zoning:

(City of Ceres)

- Pads delivered rough graded with drive aisles and utilities stubbed, off-sites complete
- Mitchell Road interchange access
- Mixed use development with retail, hotels, restaurants and office space
- Highway 99 exposure
- Freeway pylon sign planned
- New signalized entry on Mitchell Road
- Proposed Super Walmart (2018) across street
- New interchange planned at Service Road
- Ceres is a growing community in the heart of the Central Valley (Stanislaus County)