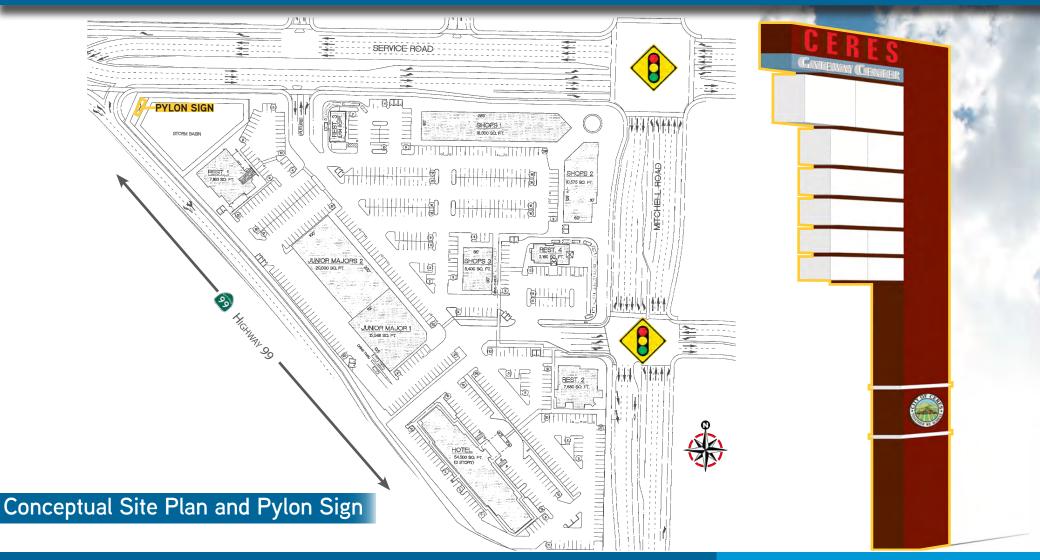

### **Property Features:**

Site Acreage: ±13.66 Acres, (PAD sizes variable)

Highway 99 & Mitchell Road, Ceres, CA Location:

R-C, Regional Commercial Zoning:

(City of Ceres)

- Pads delivered rough graded with drive aisles and utilities stubbed, off-sites complete
- Mitchell Road interchange access
- Mixed use development with retail, hotels, restaurants and office space
- Highway 99 exposure
- Freeway pylon sign planned
- New signalized entry on Mitchell Road
- Proposed Super Walmart (2018) across street
- New interchange planned at Service Road
- Ceres is a growing community in the heart of the Central Valley (Stanislaus County)