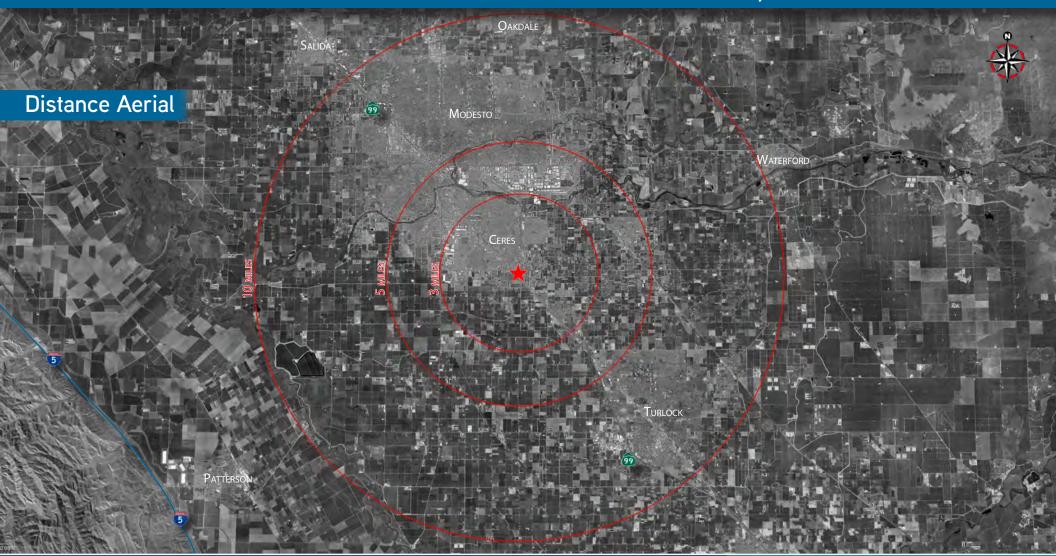

Demographics: 10 mile 3 mile 5 mile Daytime Population: 16,467 54,257 172,530 Est. Population (2017): 59,922 135,343 416,123 Avg. HH Income (2017: \$64,313 \$60,131 \$69,243

**Traffic Counts:** 

Highway 99 (2015): 101,500 ADT Mitchell Road (2014): 21,477 ADT Service Road (2014): 12,911 ADT