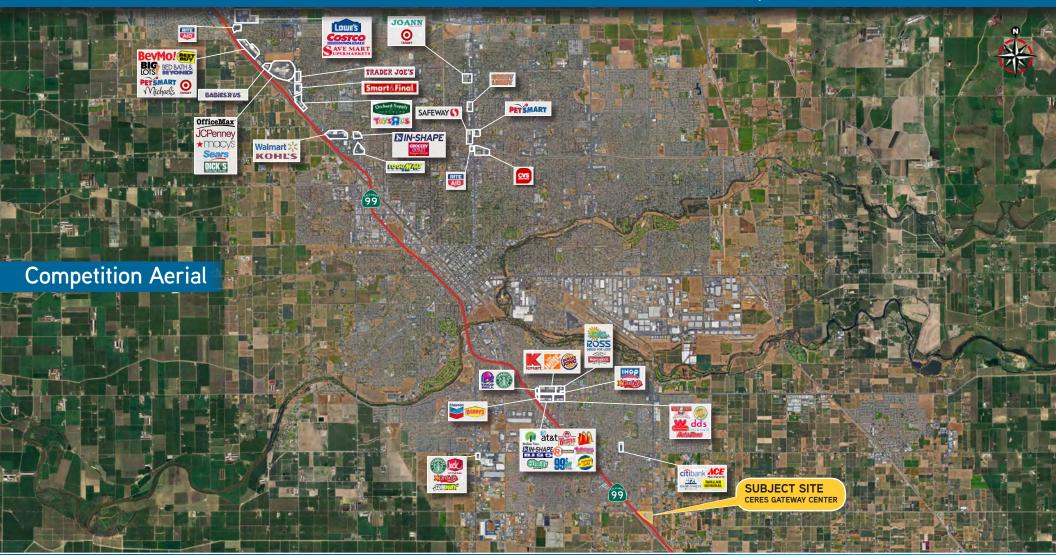

Demographics: 10 mile 3 mile 5 mile Daytime Population: 16,467 54,257 172,530 Est. Population (2017): 59,922 135,343 416,123 Avg. HH Income (2017: \$64,313 \$60,131 \$69,243

**Traffic Counts:** 

Highway 99 (2015): 101,500 ADT Mitchell Road (2014): 21,477 ADT Service Road (2014): 12,911 ADT