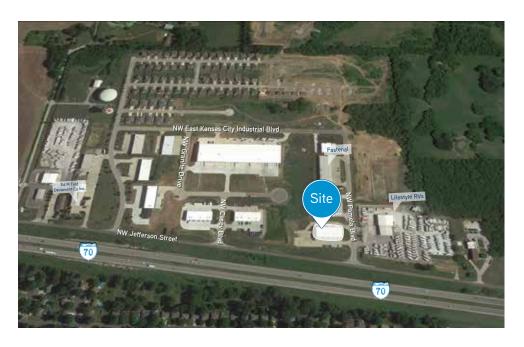

> Sprinkler: none

> Roof: metal

> Parking: 39 surface spaces

> \$9.00 PSF gross industrial

> CAM included in rate

> Year built: 2014

> Great visibility & access to I-70