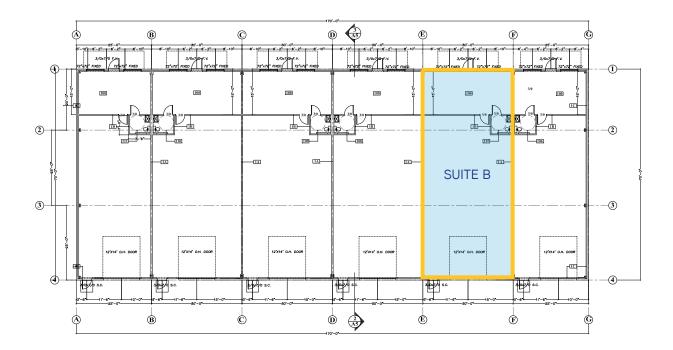

## Floor Plan > 1101 NW Pamela

| SUITE | OFFICE RSF | WAREHOUSE RSF | TOTAL RSF | RATE/RSF |
|-------|------------|---------------|-----------|----------|
| В     | 450        | 1,650         | 2,100     | \$9.00   |