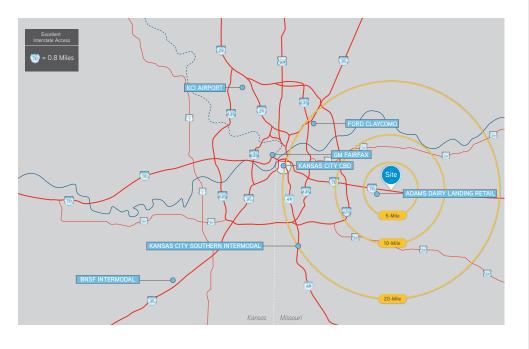

> Sprinkler: none

> Roof: metal

> Parking: 39 surface spaces

> \$9.00 PSF gross industrial

> CAM included in rate

> Year built: 2014

> Great visibility & access to I-70