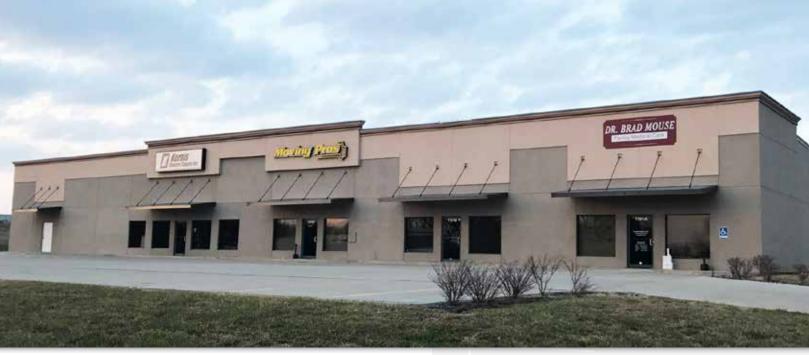

### **Property Details**

> Building size: 11,900 SF

> Available space:

> Suite B: 2,100 SF (450 SF office)

> Clear height: 12'

> Loading: 6 drive-in doors (12' x 14') per building

> Electrical: 200 AMP 120/208 V, 3-phase

> Sprinkler: none

> Roof: metal

> Parking: 39 surface spaces

> \$9.00 PSF gross industrial

> CAM included in rate

> Year built: 2014

> Great visibility & access to I-70