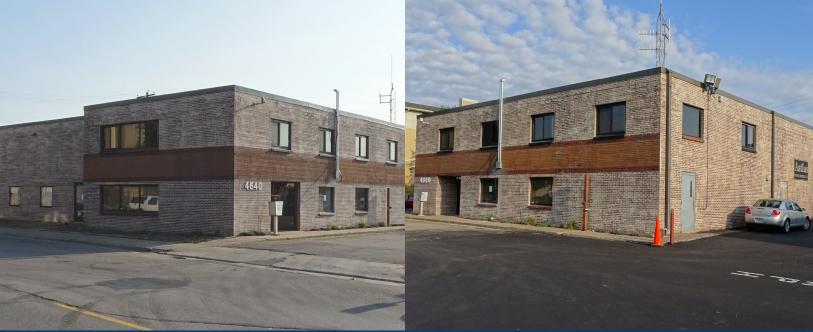

## 4640 LYNDALE AVE N

Minneapolis, MN | 55412

### OFFICE AND WAREHOUSE SPACE

| BUILDING INFORMATION |                                                              |
|----------------------|--------------------------------------------------------------|
| Site                 | 2.1 Acres                                                    |
| Year Built           | 1980 / 1998                                                  |
| Space Available      | 2,016 SF / 2nd Floor Office<br>1,250 SF/ 1st Floor Warehouse |
| Loading              | One (1) drive-in door<br>19' clear height                    |
| Lease Rates          | \$2,000 / Month - 2nd Floor<br>\$1,250 / Month - 1st Floor   |