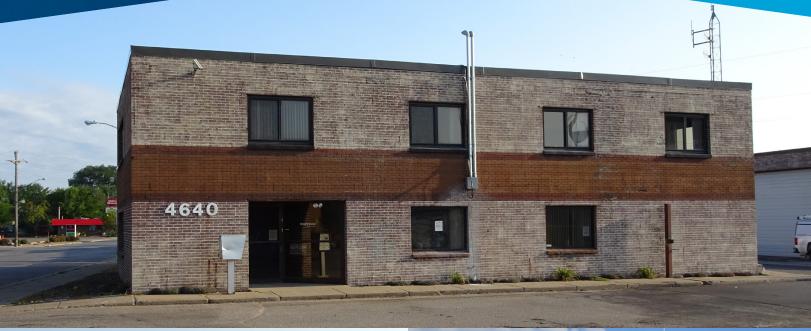

## 4640 LYNDALE AVE N

Minneapolis, MN | 55412

### OFFICE AND WAREHOUSE SPACE

| BUILDING INFORMATION |                                                              |
|----------------------|--------------------------------------------------------------|
| Site                 | 2.1 Acres                                                    |
| Year Built           | 1980 / 1998                                                  |
| Space Available      | 2,016 SF / 2nd Floor Office<br>1,250 SF/ 1st Floor Warehouse |
| Loading              | One (1) drive-in door<br>19' clear height                    |
| Lease Rates          | \$2,000 / Month - 2nd Floor<br>\$1,250 / Month - 1st Floor   |