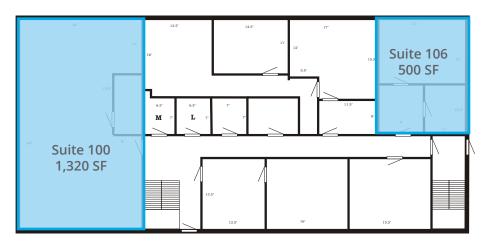

### Property Information

| Address:             | 3445 Washington Drive<br>Eagan, MN |
|----------------------|------------------------------------|
| Currently Available: | 500 SF – 1,320 SF                  |
| Year Built:          | 1981                               |
| Rental Rates:        | \$22.00 PSF Gross                  |
|                      | • Suite 100: 1 320 SE              |

.

Available Suites:

Suite 100: 1,320 SF Suite 106: 500 SF

### Floor Plan | First Floor