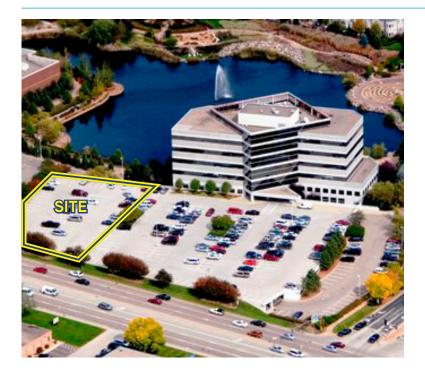

d-to-suit available for lease
- Prime location adjacent to Centennial Lakes Medical Center - one of the premier medical centers in the Twin Cities
- > Convenient location on France Avenue South near I-494
- > Easy access to I-494 and I-35W
- > Parks and walking trails nearby
- Close to Fairview Southdale Hospital, as well as numerous retail centers: Southdale, Galleria, etc.

# FOR LEASE >

| Address:          | 7373 France Avenue South, Edina, 55435 |
|-------------------|----------------------------------------|
| Building Size:    | Projected 30,000 SF                    |
| Number of Floors: | TBD                                    |
| Parking           | Ample surface lot parking              |
| Availability:     | 30,000 RSF                             |



## AERIAL PHOTO OF SITE



# CONTACT US

BRIAN BRUGGEMAN ccim 952 837 3079 brian.bruggeman@colliers.com

LOUIS SUAREZ CCIM 952 837 3061 louis.suarez@colliers.com

This document/email has been prepared by Colliers International for advertising and general information only. Colliers International makes no guarantees, representations or warranties of any kind, expressed or implied, regarding the information including, but not limited to, warranties of content, accuracy and reliability. Any interested party should undertake their own inquiries as to the accuracy of the information. Colliers International excludes unequivocally all inferred or implied terms, conditions and warranties arising out of this document and excludes all liability for loss and damages arising there from. This publication is the copyrighted prop