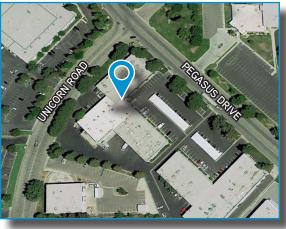

# FOR LEASE OFFICE / WAREHOUSE PROJECT PROPERTY LOCATION MAP

3701 Pegasus Drive, Bakersfield, CA

This document has been prepared by Colliers International for advertising and general information only. Colliers International makes no guarantees, representations or warranties of any kind, expressed or implied, regarding the information including, but not limited to, warranties of content, accuracy and reliability. Any interested party should undertake their own inquiries as to the accuracy of the information. Colliers International excludes unequivocally all inferred or implied terms, conditions and warranties arising out of this document and excludes all liability for loss and damages arising there from. This publication is the copyrighted property of Colliers International and/or its licensor(s). ©2017. All rights reserved.

## FOR LEASE OFFICE / WAREHOUSE PROJECT PROPERTY INFORMATION

3701 Pegasus Drive, Bakersfield, CA

**Pegasus Drive** is located in Northwest Bakersfield off of Merle Haggard Drive conveniently close to the Meadows Field Airport with easy access to Freeway 65 and Highway 99.