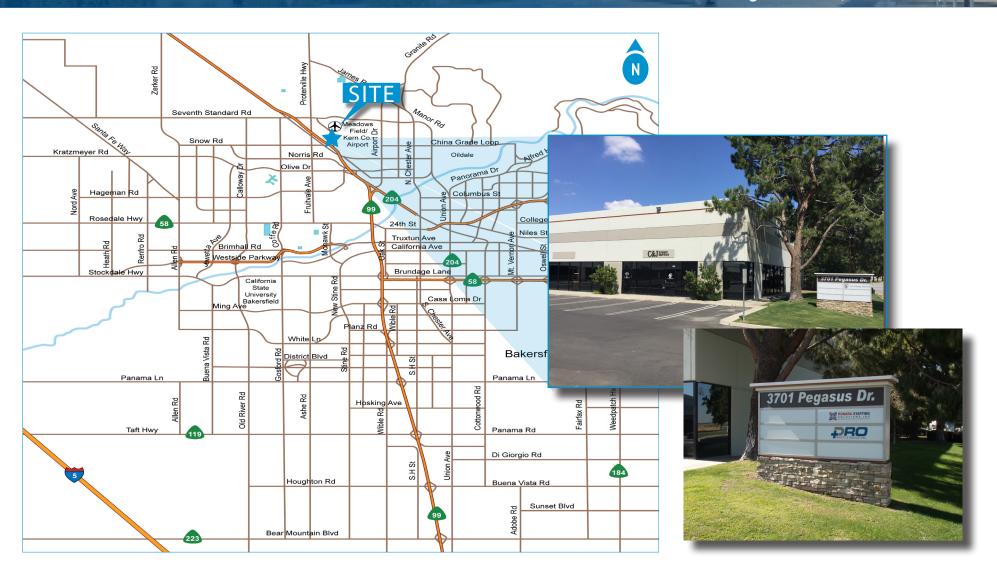

# FOR LEASE OFFICE / WAREHOUSE PROJECT PROPERTY LOCATION MAP

3701 Pegasus Drive, Bakersfield, CA

This document has been prepared by Colliers International for advertising and general information only. Colliers International makes no guarantees, representations or warranties of any kind, expressed or implied, regarding the information including, but not limited to, warranties of content, accuracy and reliability. Any interested party should undertake their own inquiries as to the accuracy of the information. Colliers International excludes unequivocally all inferred or implied terms, conditions and warranties arising out of this document and excludes all liability for loss and damages arising there from. This publication is the copyrighted property of Colliers International and/or its licensor(s). ©2017. All rights reserved.

#### LOCATION HIGHLIGHTS

Easy access to Freeway 99 and Highway 65

Close to Meadows Field Airport