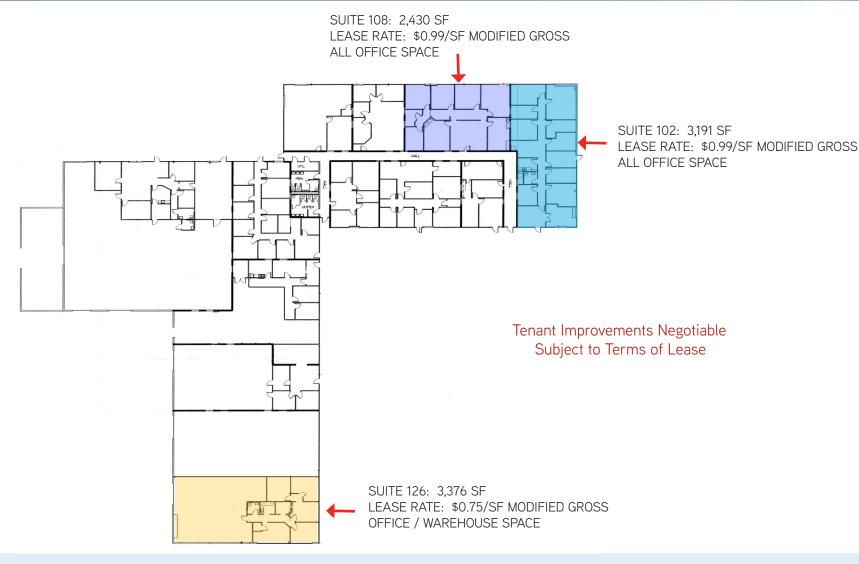

#### **AVAILABLE**

Suite 102......3,191 SF All office space \$0.99/SF Modified Gross Suite 108.....2,430 SF All office space \$0.99/SF Modified Gross Suite 126.....3,376 SF Office/Warehouse \$0.75/SF Modified Gross

Tenant Improvements Negotiable - Subject to Terms of Lease