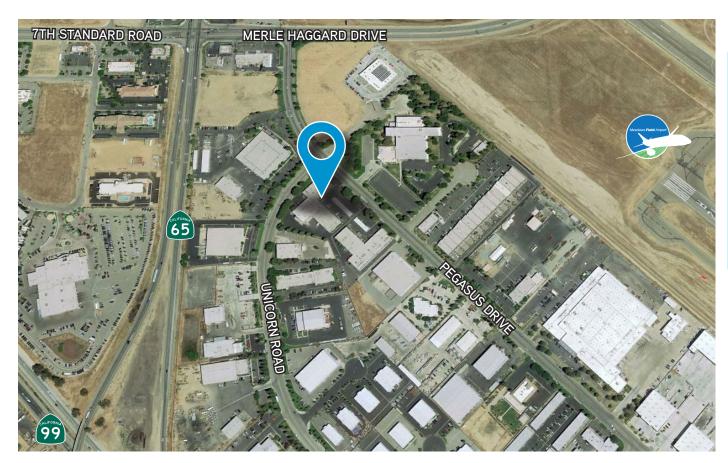

# FOR LEASE OFFICE / WAREHOUSE PROJECT PROPERTY LOCATION MAP

3701 Pegasus Drive, Bakersfield, CA

This document has been prepared by Colliers International for advertising and general information only. Colliers International makes no guarantees, representations or warranties of any kind, expressed or implied, regarding the information including, but not limited to, warranties of content, accuracy and reliability. Any interested party should undertake their own inquiries as to the accuracy of the information. Colliers International excludes unequivocally all inferred or implied terms, conditions and warranties arising out of this document and excludes all liability for loss and damages arising there from. This publication is the copyrighted property of Colliers International and/or its licensor(s). ©2017. All rights reserved.

## FOR LEASE OFFICE / WAREHOUSE PROJECT PROPERTY INFORMATION

3701 Pegasus Drive, Bakersfield, CA

**Pegasus Drive** is located in Northwest Bakersfield off of Merle Haggard Drive conveniently close to the Meadows Field Airport with easy access to Freeway 65 and Highway 99.

#### LOCATION HIGHLIGHTS

Easy access to Freeway 99 and Highway 65

Close to Meadows Field Airport