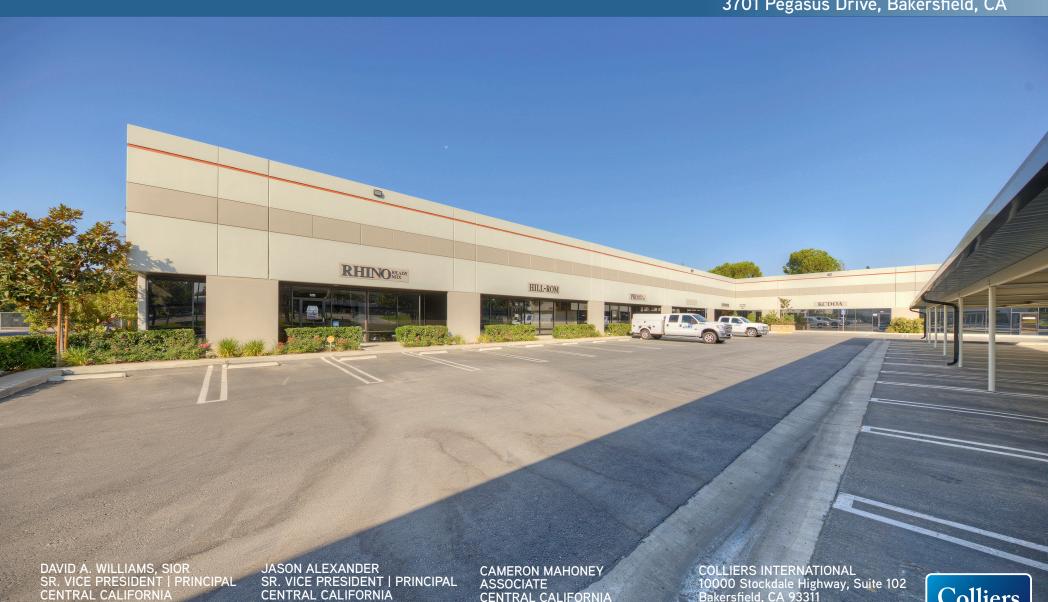

### FOR LEASE OFFICE / WAREHOUSE PROJECT

3701 Pegasus Drive, Bakersfield, CA

OFFICE PROPERTIES TEAM LICENSE NUMBER 00855489 661 631 3816 david.a.williams@colliers.com

OFFICE PROPERTIES TEAM LICENSE NUMBER 01360995 661 631 3818 jasom.alexander@colliers.com

## FOR LEASE OFFICE / WAREHOUSE PROJECT PROPERTY INFORMATION

3701 Pegasus Drive, Bakersfield, CA

**Pegasus Drive** is located in Northwest Bakersfield off of Merle Haggard Drive conveniently close to the Meadows Field Airport with easy access to Freeway 65 and Highway 99.

#### **HIGHLIGHTS**

- > Office space available in a 70,208 SF multi-tenant office / warehouse project
- > Concrete tilt construction
- > Property is zoned M2-PD
- > Suites are individually metered for utilities
- > Power: PG&E 480 volt, 200 Amp
- > 12' x 20' clear height
- > 12' x 12' roll-up doors
- > 192 parking stalls, 50 covered
- > Monument signage and building signage available
- > Property is close to Meadows Field Airport
- > Easy access to Freeway 99 and Highway 65
- > Recent and ongoing building upgrades include: new exterior paint, landscaping, covered parking structure, restrooms, common area and parking lot