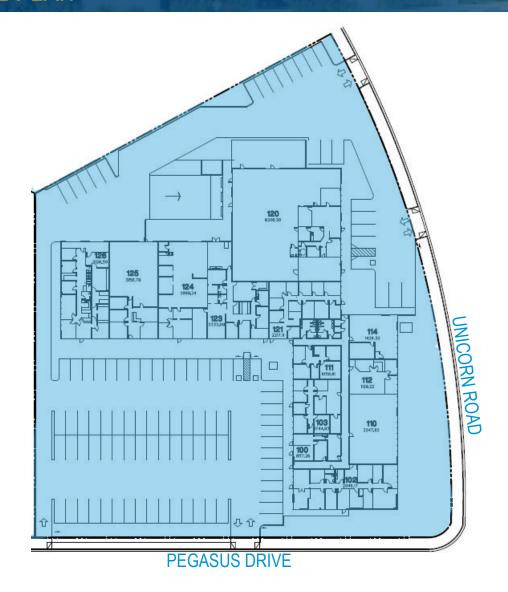

## FOR LEASE OFFICE / WAREHOUSE PROJECT PROPERTY INFORMATION

3701 Pegasus Drive, Bakersfield, CA

**Pegasus Drive** is located in Northwest Bakersfield off of Merle Haggard Drive conveniently close to the Meadows Field Airport with easy access to Freeway 65 and Highway 99.

#### **AVAILABLE**

Suite 102......3,191 SF All office space \$0.99/SF Modified Gross Suite 108.....2,430 SF All office space \$0.99/SF Modified Gross Suite 126.....3,376 SF Office/Warehouse \$0.75/SF Modified Gross

#### **HIGHLIGHTS**

- > Office space available in a 70,208 SF multi-tenant office / warehouse project
- > Concrete tilt construction
- > Property is zoned M2-PD
- > Suites are individually metered for utilities
- > Power: PG&E 480 volt, 200 Amp
- > 12' x 20' clear height
- > 12' x 12' roll-up doors
- > 192 parking stalls, 50 covered
- > Monument signage and building signage available
- > Property is close to Meadows Field Airport
- > Easy access to Freeway 99 and Highway 65
- > Recent and ongoing building upgrades include: new exterior paint, landscaping, covered parking structure, restrooms, common area and parking lot