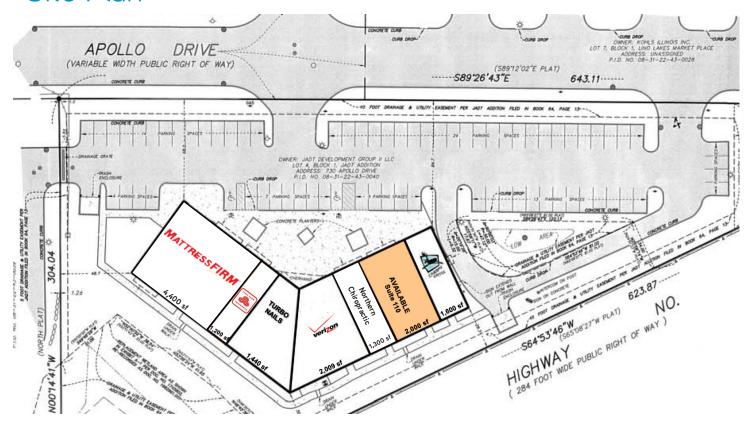

2,129  | \$91,239  |
| Average HH Income       | \$106,549 | \$101,095 | \$105,949 |
| Adj. Daytime Demo - 16+ | 2,165     | 9,850     | 24,896    |

<sup>\*</sup> Source: Applied Geographic Solutions

#### TRAFFIC COUNTS:

I-35W: 37,500 vpdLake Drive: 18,400 vpd

#### **NEARBY TENANTS:**

- > Target
  > Hampton Inn
  > YMCA
  > Kohl's
- Health Partners
   Verizon
   Discount Tire
   Caribou
   Holiday Gas Station
   State Farm
   Dairy Queen
- Verizon
   Sears
   Fantastic Sams
   State Farm
   Dairy Queen
   McDonald's
   Subway

#### 2017 EST. CAM & REAL ESTATE TAX:

\$4.62 per square foot CAM \$4.18 per square foot tax \$0.42 per square foot insurance \$8.82 total per square foot

#### **HIGHLIGHTS:**

- > Great access & visibility to I-35W
- > Excellent retail synergy

### Site Plan



## Map