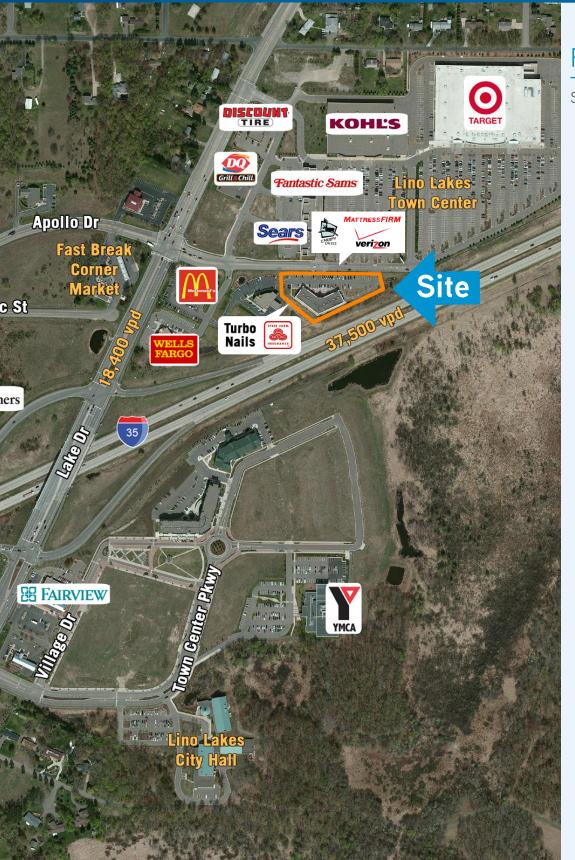

#### SITE INFORMATION:

Location I-35W and Lake Drive, in front of Super Target & Kohl's

DescriptionRetailZoningRetail

#### TRAFFIC COUNTS:

I-35W: 37,500 vpdLake Drive: 18,400 vpd

#### **NEARBY TENANTS:**

- > Target
  > Hampton Inn
  > YMCA
  > Kohl's
- Health Partners
   Verizon
   Discount Tire
   Caribou
   Holiday Gas Station
   State Farm
   Dairy Queen
- Verizon
   Sears
   Fantastic Sams
   State Farm
   Dairy Queen
   McDonald's
   Subway