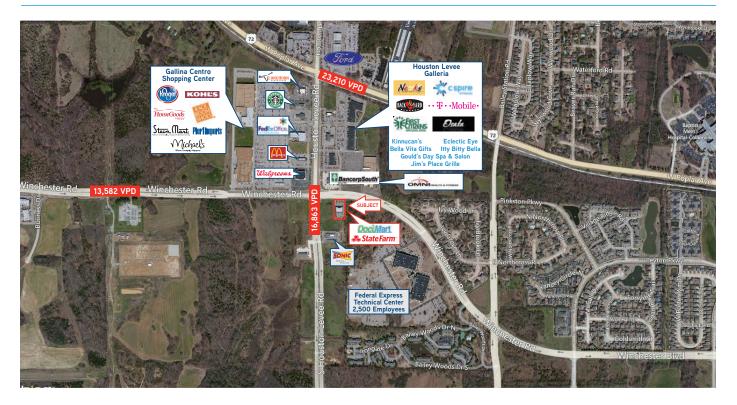

nchester Road and Houston Levee Road and within the immediate vicinity of the Gallina Centro Development and Houston Levee Galleria. With below market rents, strong demographics, and a flexible landlord, Winchester Commercial Center offers a prime location for any retailer.

- > 2,100 square foot rare end-cap
- > Developed in 2006
- > Ample parking
- > High visibility, with direct access off Winchester Road
- > Only 2.5 miles from Highway 385 and Houston Levee exit

AGENT: ED THOMAS, CCIM 901 375 4800 | EXT. 4912 MEMPHIS, TN ed.thomas@colliers.com AGENT: ANDREW PHILLIPS, SIOR, CCIM 901 375 4800 | EXT. 4916 MEMPHIS, TN andrew.phillips@colliers.com COLLIERS INTERNATIONAL 6363 Poplar Avenue, Suite 220 Memphis, TN 38119 www.colliers.com/memphis

Colliers

### 2085 E. Winchester Road > Aerial



# 2085 E. Winchester Road > Location Map & Demographic Profile

|