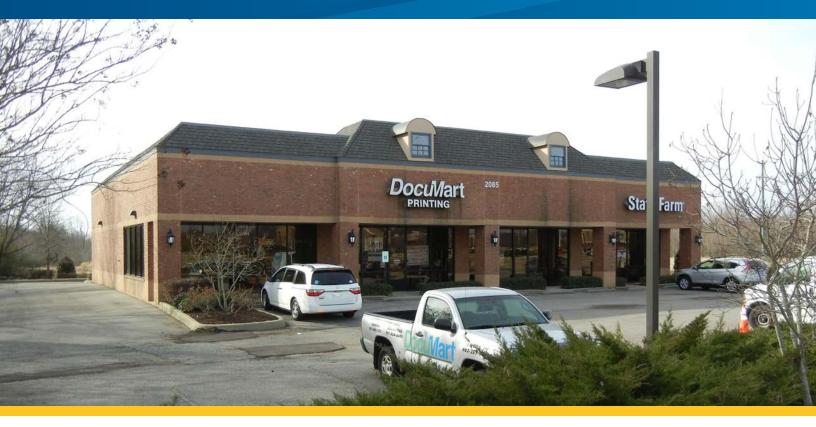

# Winchester Commercial Center

2085 E. WINCHESTER ROAD, COLLIERVILLE, TENNESSEE 38017

## Prime intersection, great trade area

The Winchester Commercial Center is a 6,650 square foot Class A bricked retail shopping center on approximately 0.79 beautifully landscaped acres in the heart of Collierville's dense retail and rooftops. The center is located just off the highly trafficked corner of Winchester Road and Houston Levee Road and within the immediate vicinity of the Gallina Centro Development and Houston Levee Galleria. With below market rents, strong demographics, and a flexible landlord, Winchester Commercial Center offers a prime location for any retailer.

- > 2,100 square foot rare end-cap
- > Developed in 2006
- > Ample parking
- > High visibility, with direct access off Winchester Road
- > Only 2.5 miles from Highway 385 and Houston Levee exit

AGENT: ED THOMAS, CCIM 901 375 4800 | EXT. 4912 MEMPHIS, TN ed.thomas@colliers.com AGENT: ANDREW PHILLIPS, SIOR, CCIM 901 375 4800 | EXT. 4916 MEMPHIS, TN andrew.phillips@colliers.com COLLIERS INTERNATIONAL 6363 Poplar Avenue, Suite 220 Memphis, TN 38119 www.colliers.com/memphis