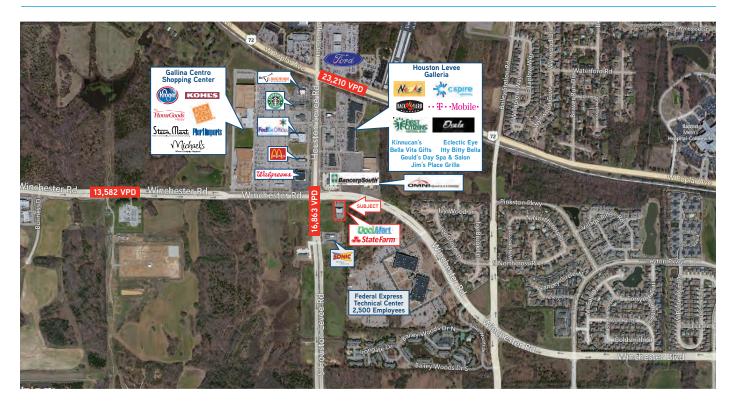

r of Winchester Road and Houston Levee Road and within the immediate vicinity of the Gallina Centro Development and Houston Levee Galleria. With below market rents, strong demographics, and a flexible landlord, Winchester Commercial Center offers a prime location for any retailer.

- > 2,100 square foot rare end-cap
- > Developed in 2006
- > Ample parking
- > High visibility, with direct access off Winchester Road
- > Only 2.5 miles from Highway 385 and Houston Levee exit

AGENT: ED THOMAS, CCIM 901 375 4800 | EXT. 4912 MEMPHIS, TN ed.thomas@colliers.com AGENT: ANDREW PHILLIPS, SIOR, CCIM 901 375 4800 | EXT. 4916 MEMPHIS, TN andrew.phillips@colliers.com COLLIERS INTERNATIONAL 6000 Poplar Avenue, Suite 201 Memphis, TN 38119 www.colliers.com

Colliers

#### 2085 E. Winchester Road > Aerial



### 2085 E. Winchester Road > Location Map & Demographic Profile

|