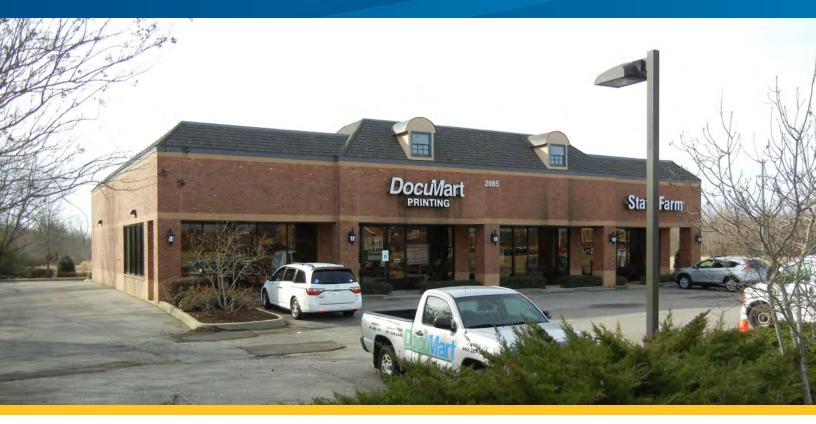

# Winchester Commercial Center

2085 E. WINCHESTER ROAD, COLLIERVILLE, TENNESSEE 38017

## Prime intersection, great trade area

The Winchester Commercial Center is a 6,650 square foot Class A bricked retail shopping center on approximately 0.79 beautifully landscaped acres in the heart of Collierville's dense retail and rooftops. The center is located just off the highly trafficked corner of Winchester Road and Houston Levee Road and within the immediate vicinity of the Gallina Centro Development and Houston Levee Galleria. With below market rents, strong demographics, and a flexible landlord, Winchester Commercial Center offers a prime location for any retailer.

- > 2,100 square foot rare end-cap
- > Developed in 2006
- > Ample parking
- > High visibility, with direct access off Winchester Road
- > Only 2.5 miles from Highway 385 and Houston Levee exit

AGENT: ED THOMAS, CCIM 901 375 4800 | EXT. 4912 MEMPHIS, TN ed.thomas@colliers.com AGENT: ANDREW PHILLIPS, SIOR, CCIM 901 375 4800 | EXT. 4916 MEMPHIS, TN andrew.phillips@colliers.com COLLIERS INTERNATIONAL 6000 Poplar Avenue, Suite 201 Memphis, TN 38119 www.colliers.com