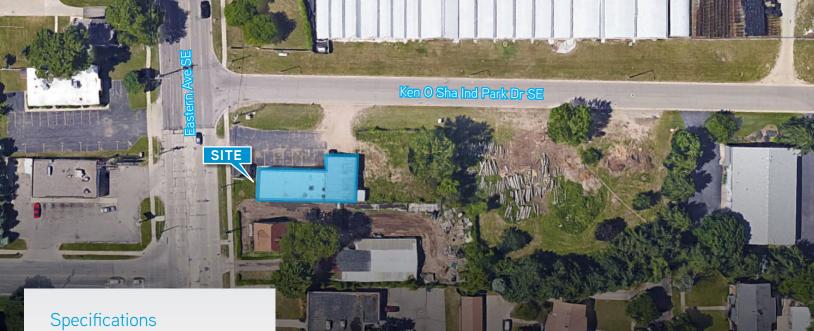

### 3130 Eastern Avenue SE, Grand Rapids, MI 49508

3130 Eastern Avenue SE is a retail space perfect for any convenience store, day care facility, or restaurant user. The building sits on 0.41 acres and is 4,050 SF. It is located between 32nd Street and 28th Street, with excellent exposure and signage opportunities. Neighboring retailers include Dollar Tree, Subway, Taco Bell and many more. Ample on-site parking is available.