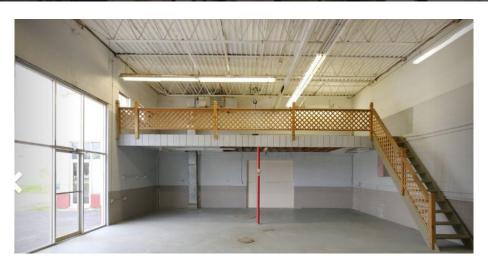

### 3130 Eastern Avenue SE, Grand Rapids, MI 49508

3130 Eastern Avenue SE is a retail space perfect for any convenience store, day care facility, or restaurant user. The building sits on 0.41 acres and is 4,050 SF. It is located between 32nd Street and 28th Street, with excellent exposure and signage opportunities. Neighboring retailers include Dollar Tree, Subway, Taco Bell and many more. Ample on-site parking is available.

### Chris Prins

Senior Associate DIR +1 616 988 5832 MOB +1 616 389 5546 chris.prins@colliers.com

Accelerating success.

| Lease          | \$8.00/SF        |
|----------------|------------------|
| Price/Month    | \$2,70           |
| Size           | 4,050 SF         |
| Ceiling Height | 16 ft.           |
| Tax ID         | 41-18-17-151-011 |