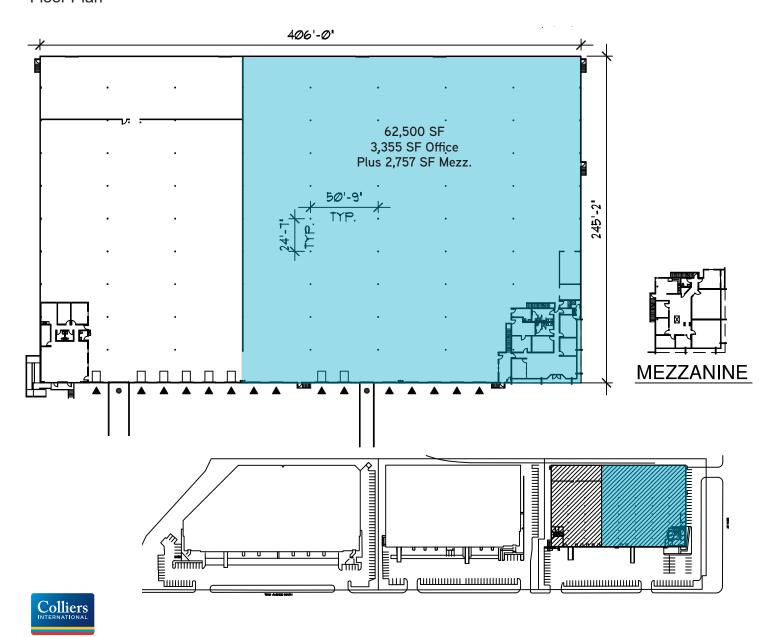

## Floor Plan

# **FACILITY**

- 62,500 SF total available
  - 59,146 SF warehouse
  - 3,355 SF 1st floor office
  - 2,757 SF mezzanine
- Stand-alone building
- 26' clear height
- 50'0" x 24'5" typical column spacing
- 9 dock-high doors
- 1 grade-level doors
- Strong corporate image