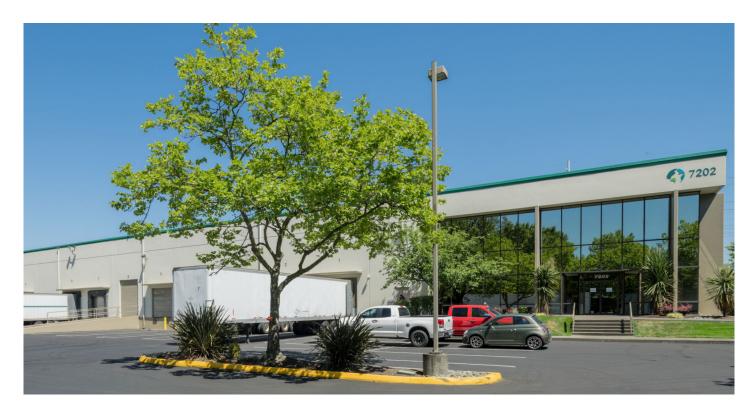

# Prologis Park Kent

7202 S 212th Street Kent, WA 98032 USA

# **FACILITY**

- 62,500 SF total available
  - 59,146 SF warehouse
  - 3,355 SF 1st floor office
  - 2,757 SF mezzanine
- Stand-alone building
- 26' clear height
- 50'0" x 24'5" typical column spacing
- 9 dock-high doors
- 1 grade-level doors
- Strong corporate image