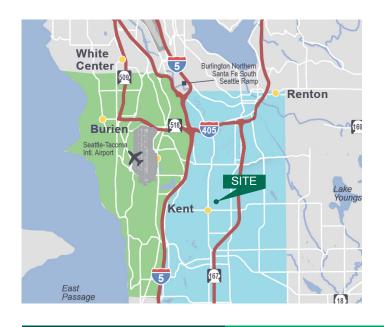

## **LOCATION**

- Easy access to I-5, I-405 and SR 167
- Located on Kent Valley's 50-yard line with excellent visibility
- Within 10 miles of Sea-Tac Airport